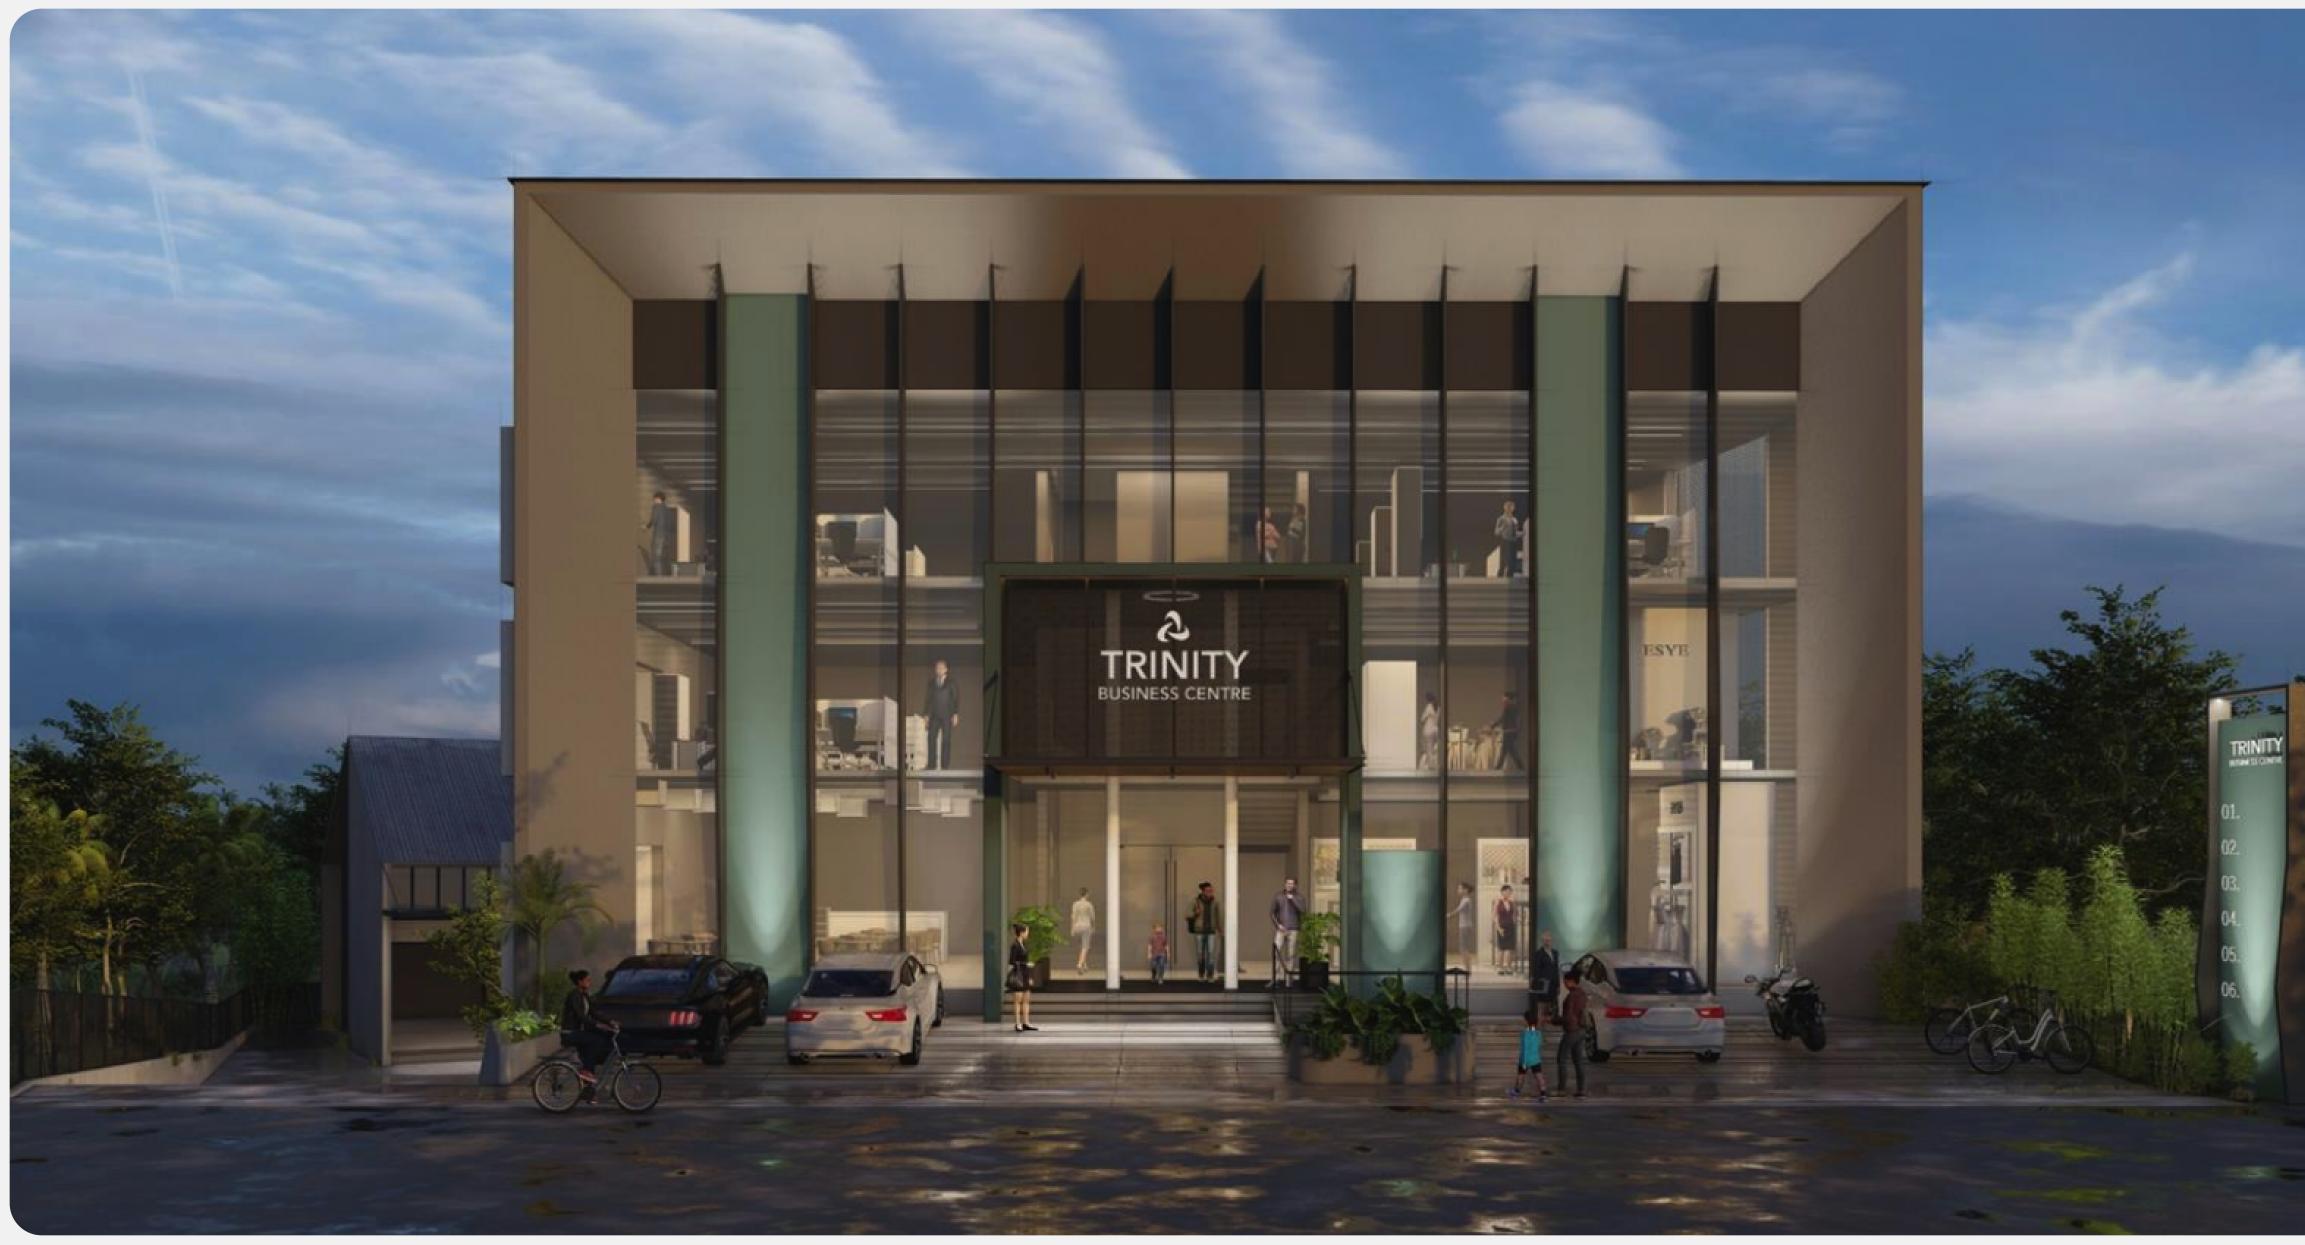

# Inow the

Trinity is a two-story business center designed to cater to contemporary business needs while embodying a modern aesthetic and infrastructure. Comprising a total floor area of 12588 SQFT, 1169 SQM, this commercial facility is strategically organized to promote optimal functionality. The exterior facade is characterized by sleek and sophisticated architectural elements, featuring a combination of glass, steel, and other high-quality materials that not only provide a visually appealing appearance but also ensure durability and sustainability. Trinity comes equipped with a top-tier warehouse, meticulously crafted to provide your business with an unparalleled storage and distribution solution. It enjoys excellent connectivity to major transportation hubs and is optimised to utilise every square foot for efficient storage.