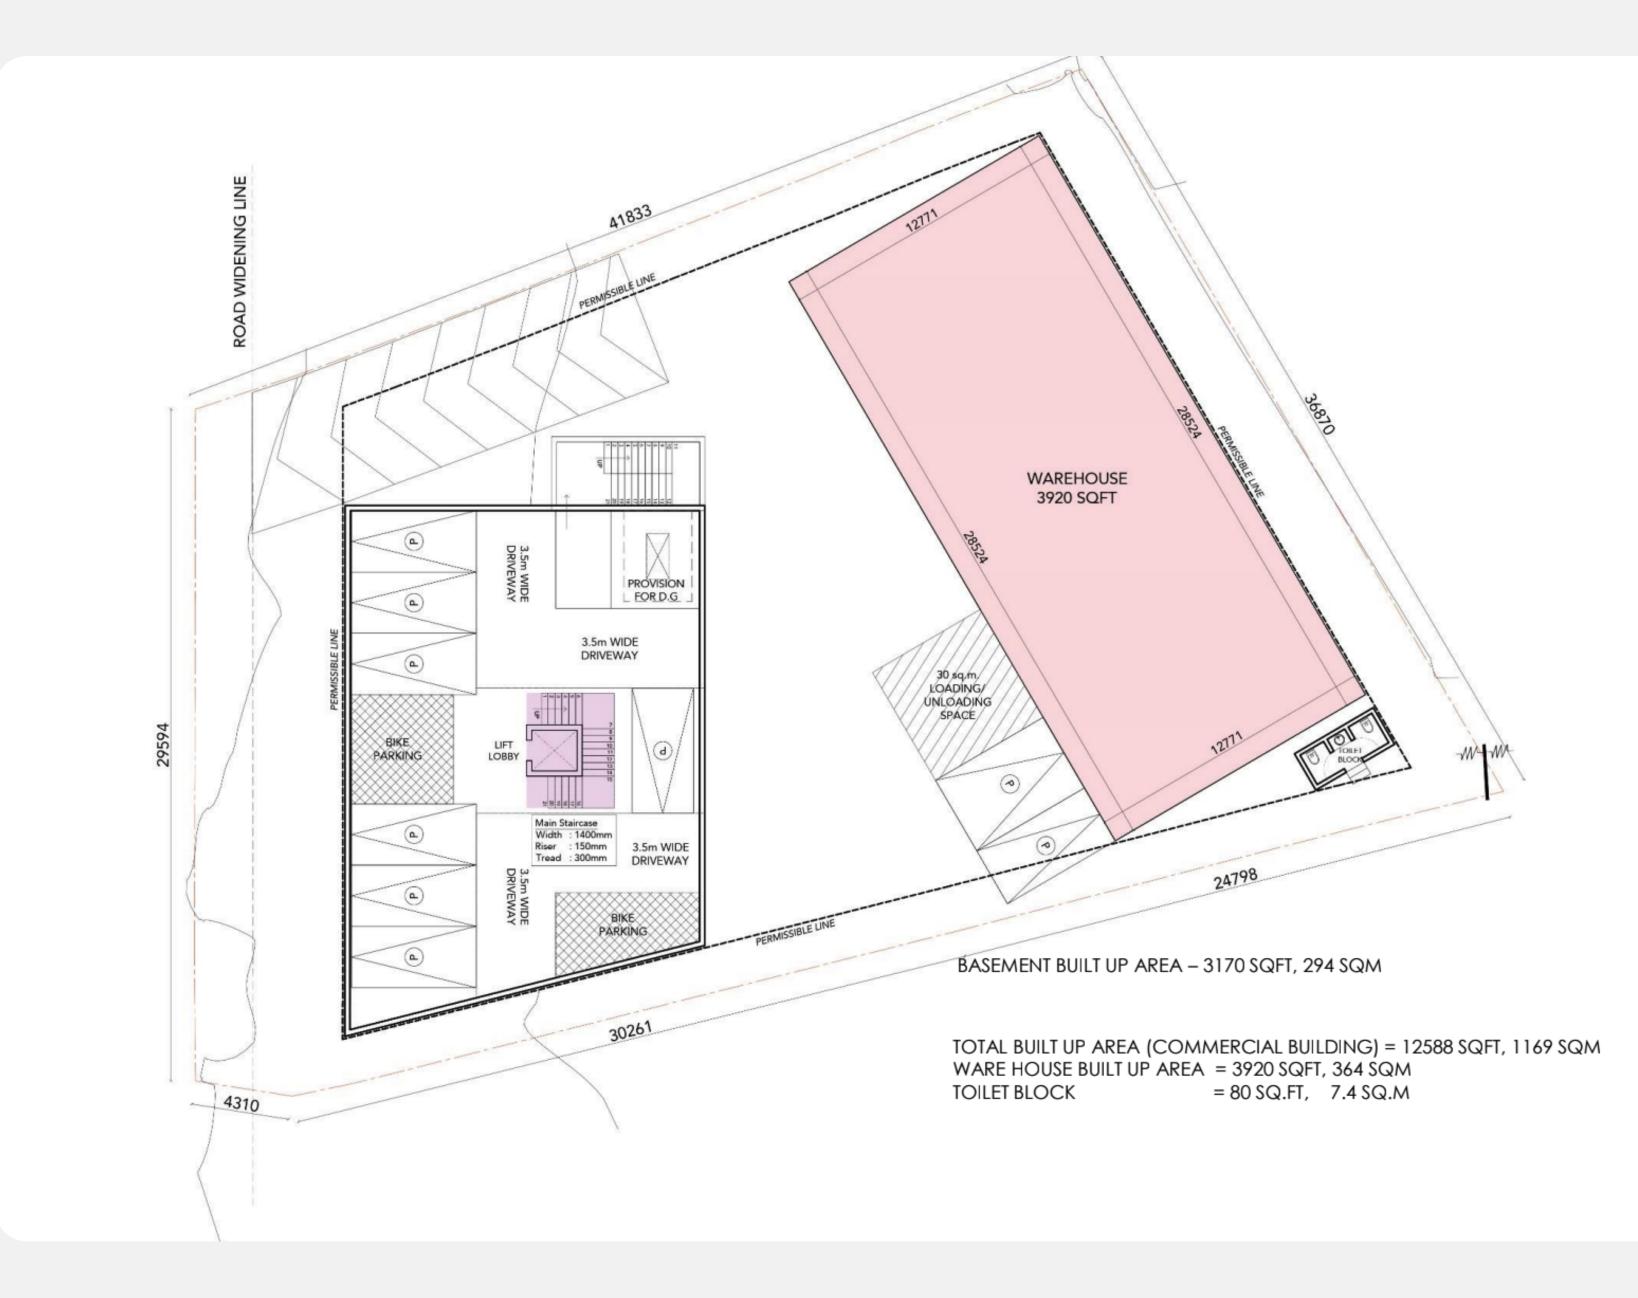

**BASEMENT FLOOR PLAN** 

# Inow the

Trinity is a two-story business center designed to cater to contemporary business needs while embodying a modern aesthetic and infrastructure. Comprising a total floor area of 12588 SQFT, 1169 SQM, this commercial facility is strategically organized to promote optimal functionality. The exterior facade is characterized by sleek and sophisticated architectural elements, featuring a combination of glass, steel, and other high-quality materials that not only provide a visually appealing appearance but also ensure durability and sustainability. Trinity comes equipped with a top-tier warehouse, meticulously crafted to provide your business with an unparalleled storage and distribution solution. It enjoys excellent connectivity to major transportation hubs and is optimised to utilise every square foot for efficient storage.