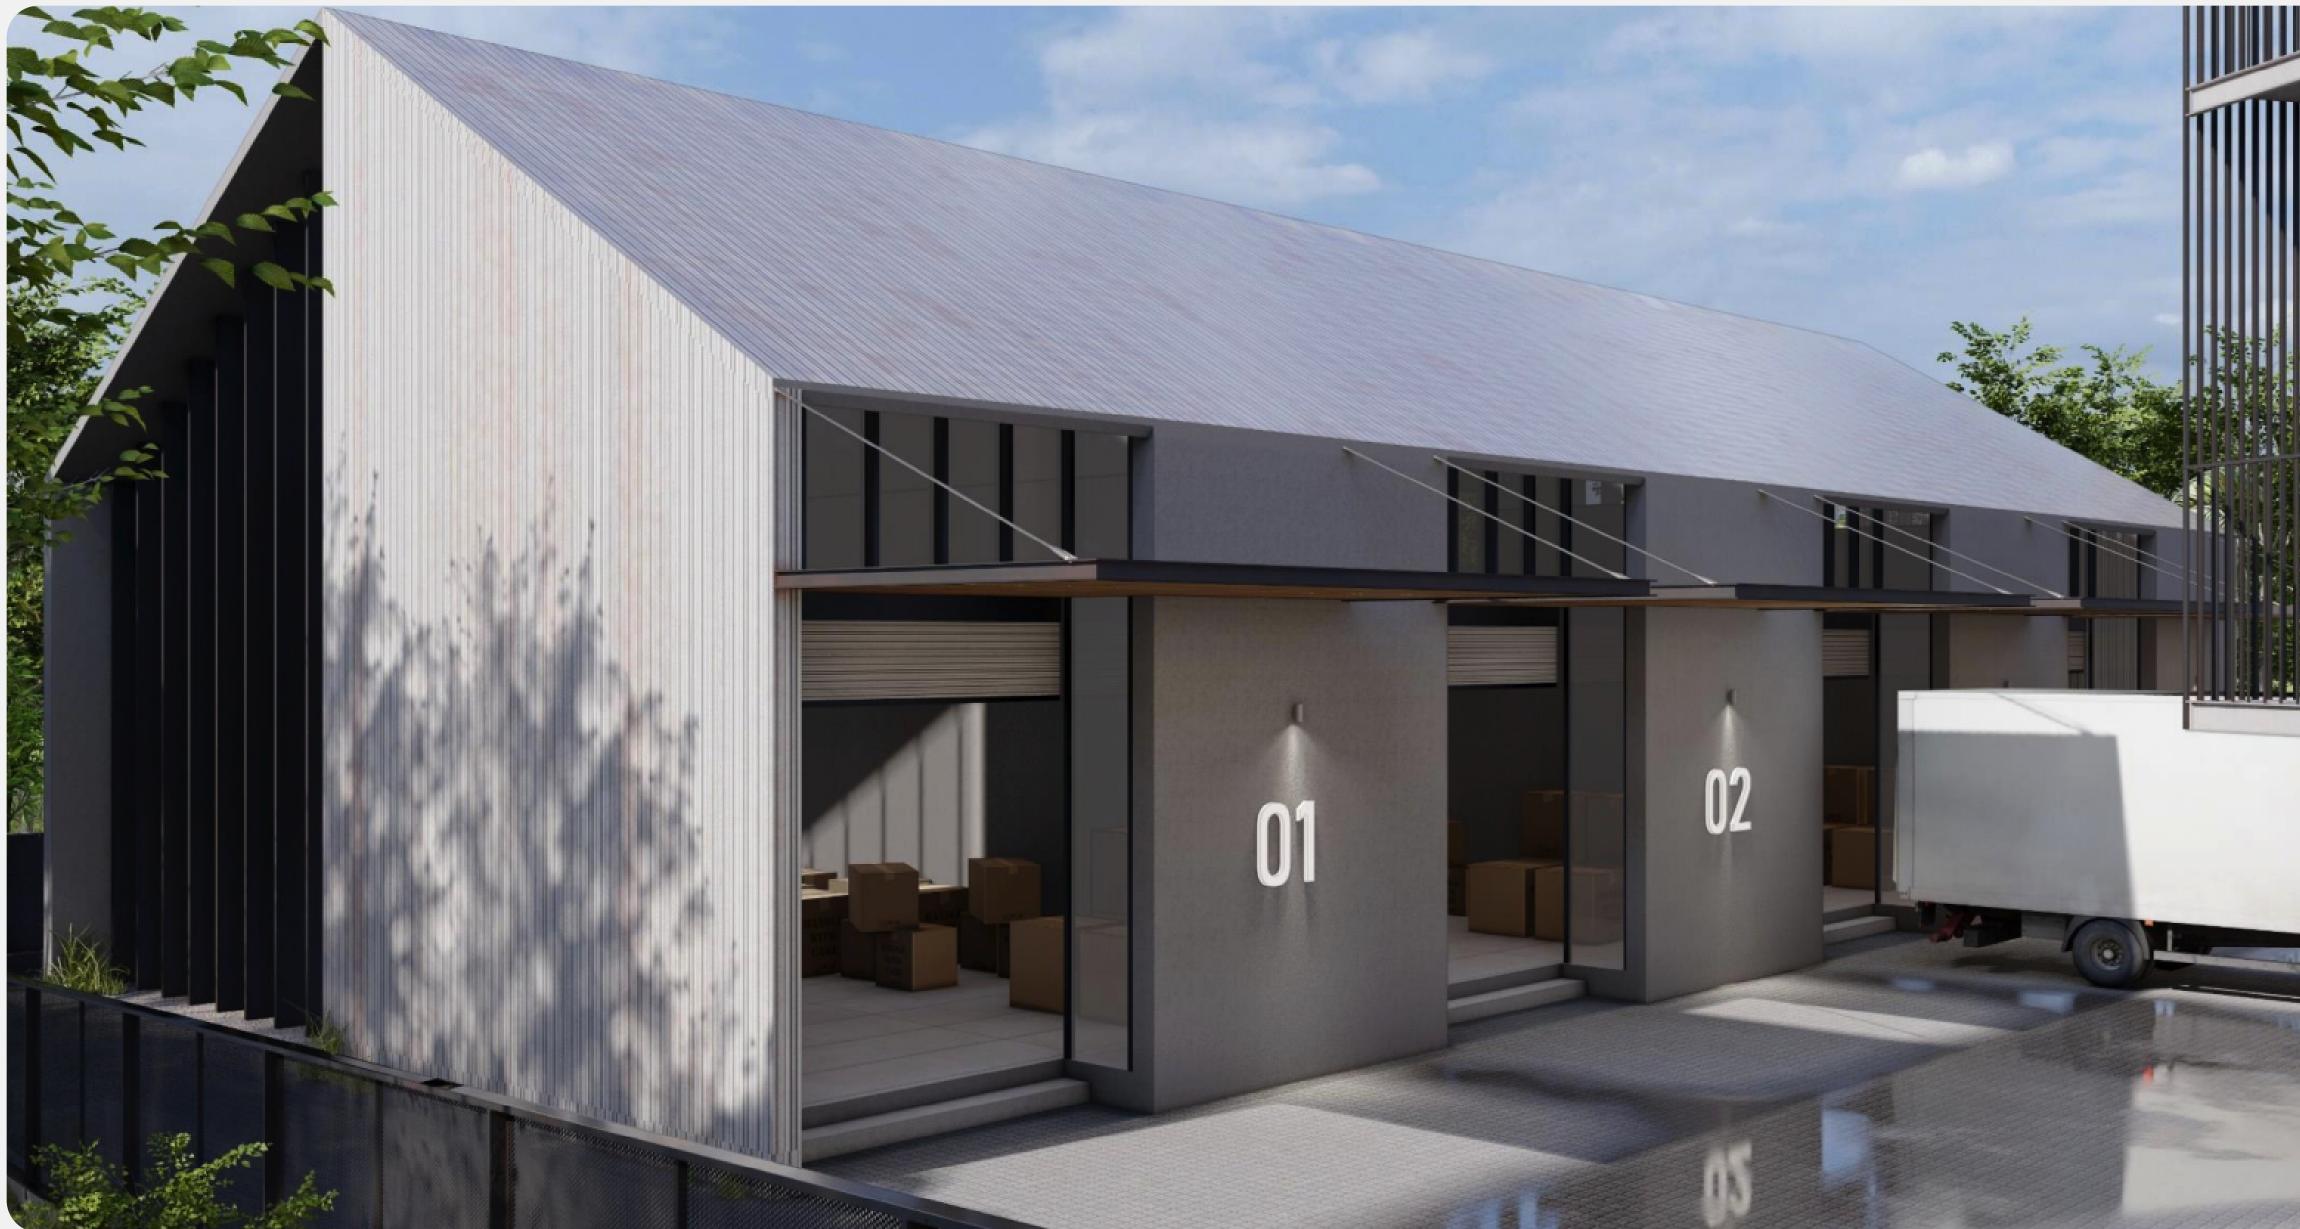

# Inow the

Trinity is a two-story business center designed to cater to contemporary business needs while embodying a modern aesthetic and infrastructure. Comprising a total floor area of 12588 SQFT, 1169 SQM, this commercial facility is strategically organized to promote optimal functionality. The exterior facade is characterized by sleek and sophisticated architectural elements, featuring a combination of glass, steel, and other high-quality materials that not only provide a visually appealing appearance but also ensure durability and sustainability. Trinity comes equipped with a top-tier warehouse, meticulously crafted to provide your business with an unparalleled storage and distribution solution. It enjoys excellent connectivity to major transportation hubs and is optimised to utilise every square foot for efficient storage.

# Key Features

12588 SQFT complex

Warehouse of 3920 SQFT

Ρ