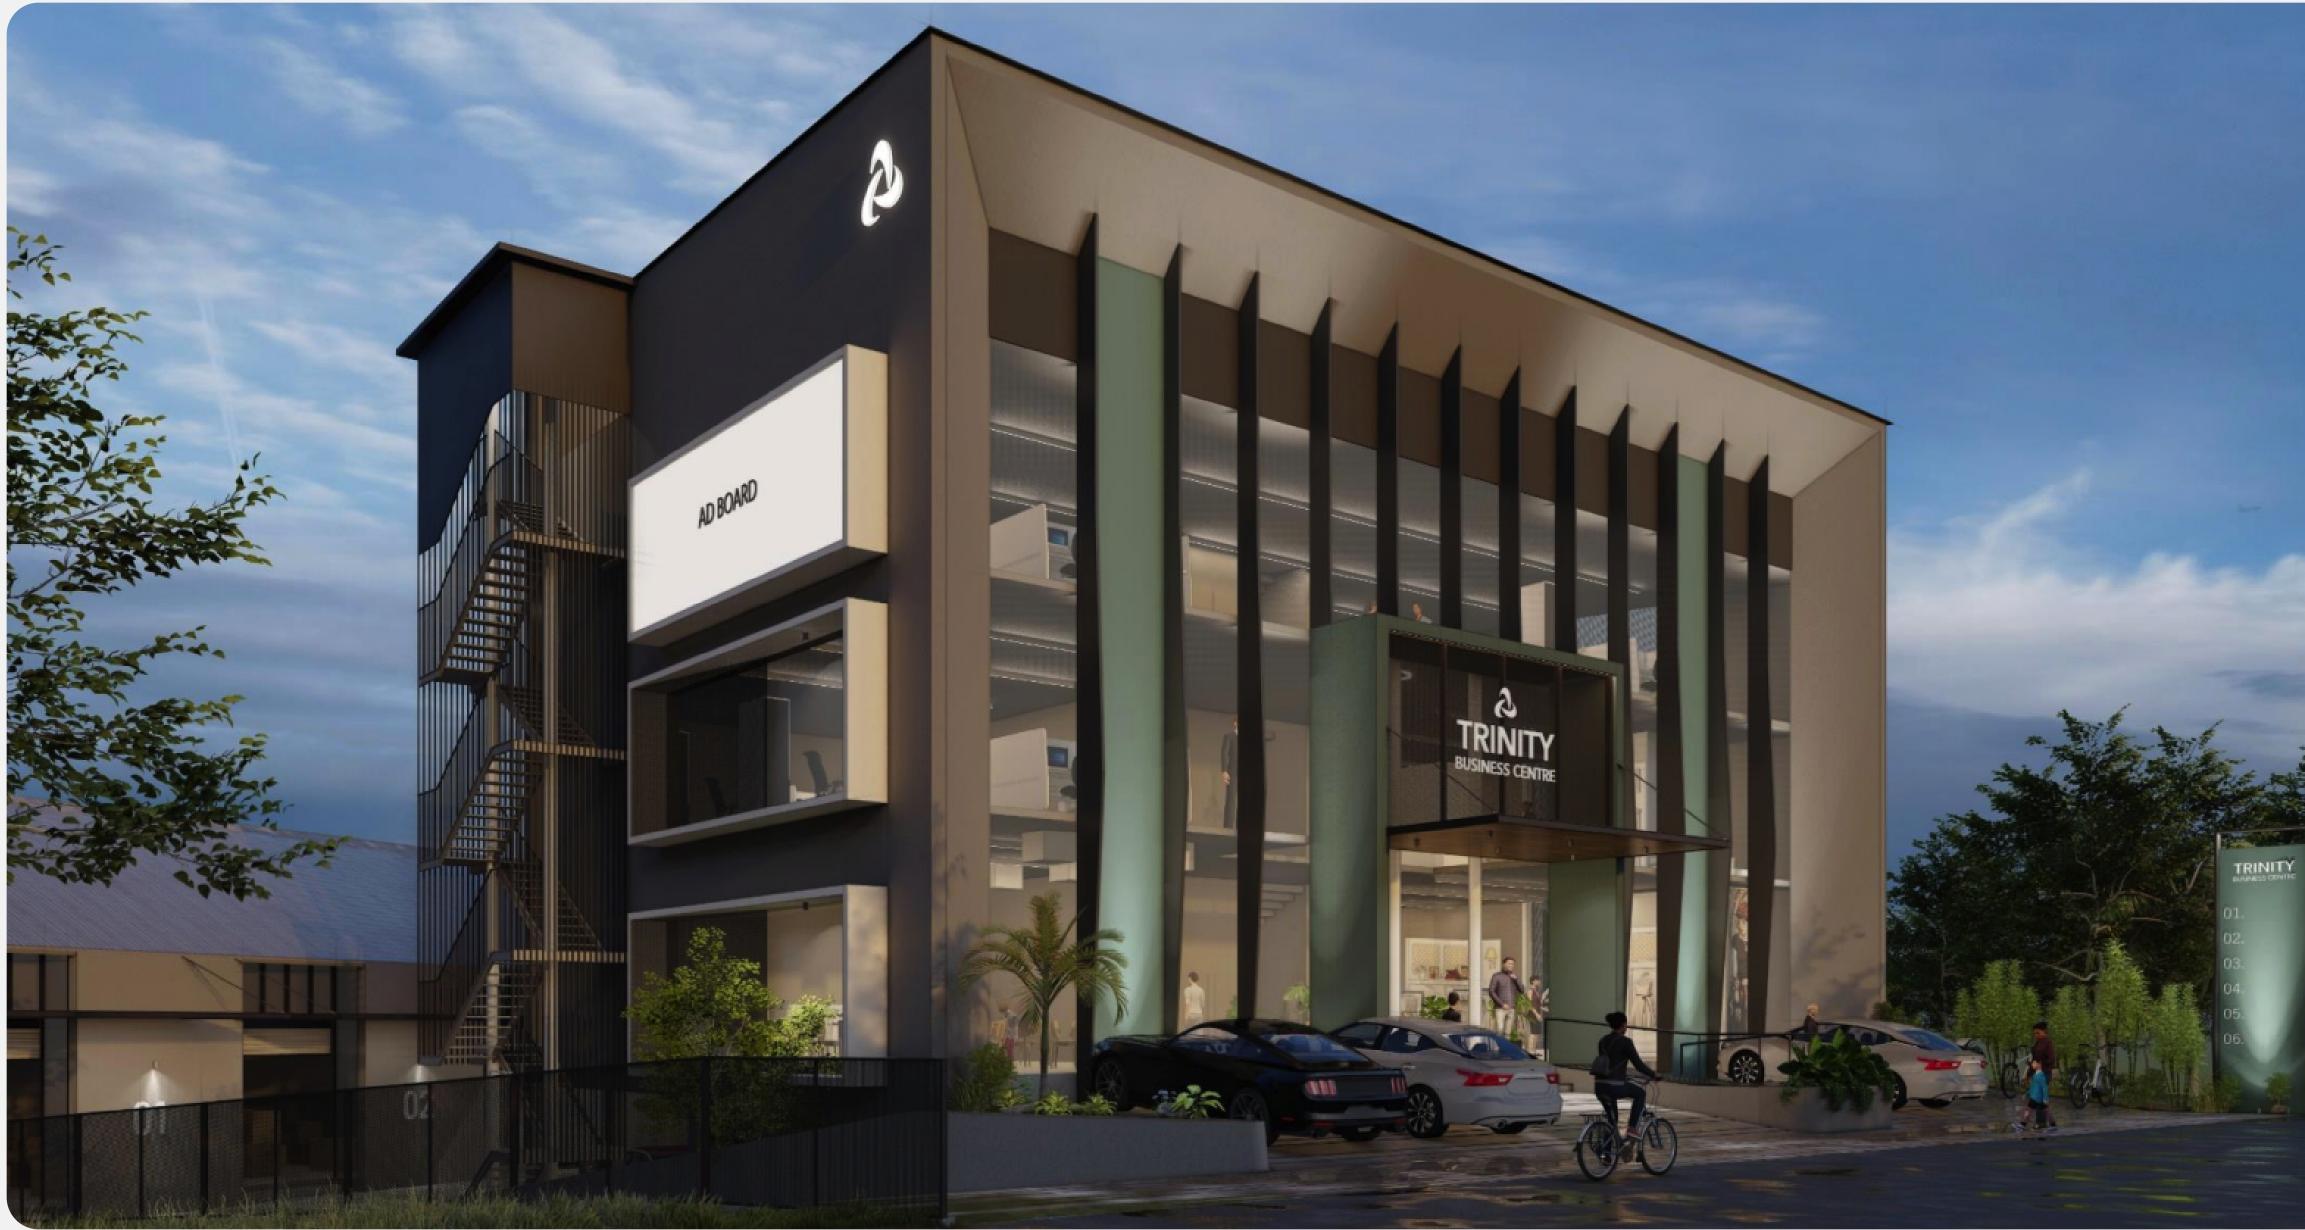

# Inow the

Trinity is a two-story business center designed to cater to contemporary business needs while embodying a modern aesthetic and infrastructure. Comprising a total floor area of 12588 SQFT, 1169 SQM, this commercial facility is strategically organized to promote optimal functionality. The exterior facade is characterized by sleek and sophisticated architectural elements, featuring a combination of glass, steel, and other high-quality materials that not only provide a visually appealing appearance but also ensure durability and sustainability. Trinity comes equipped with a top-tier warehouse, meticulously crafted to provide your business with an unparalleled storage and distribution solution. It enjoys excellent connectivity to major transportation hubs and is optimised to utilise every square foot for efficient storage.