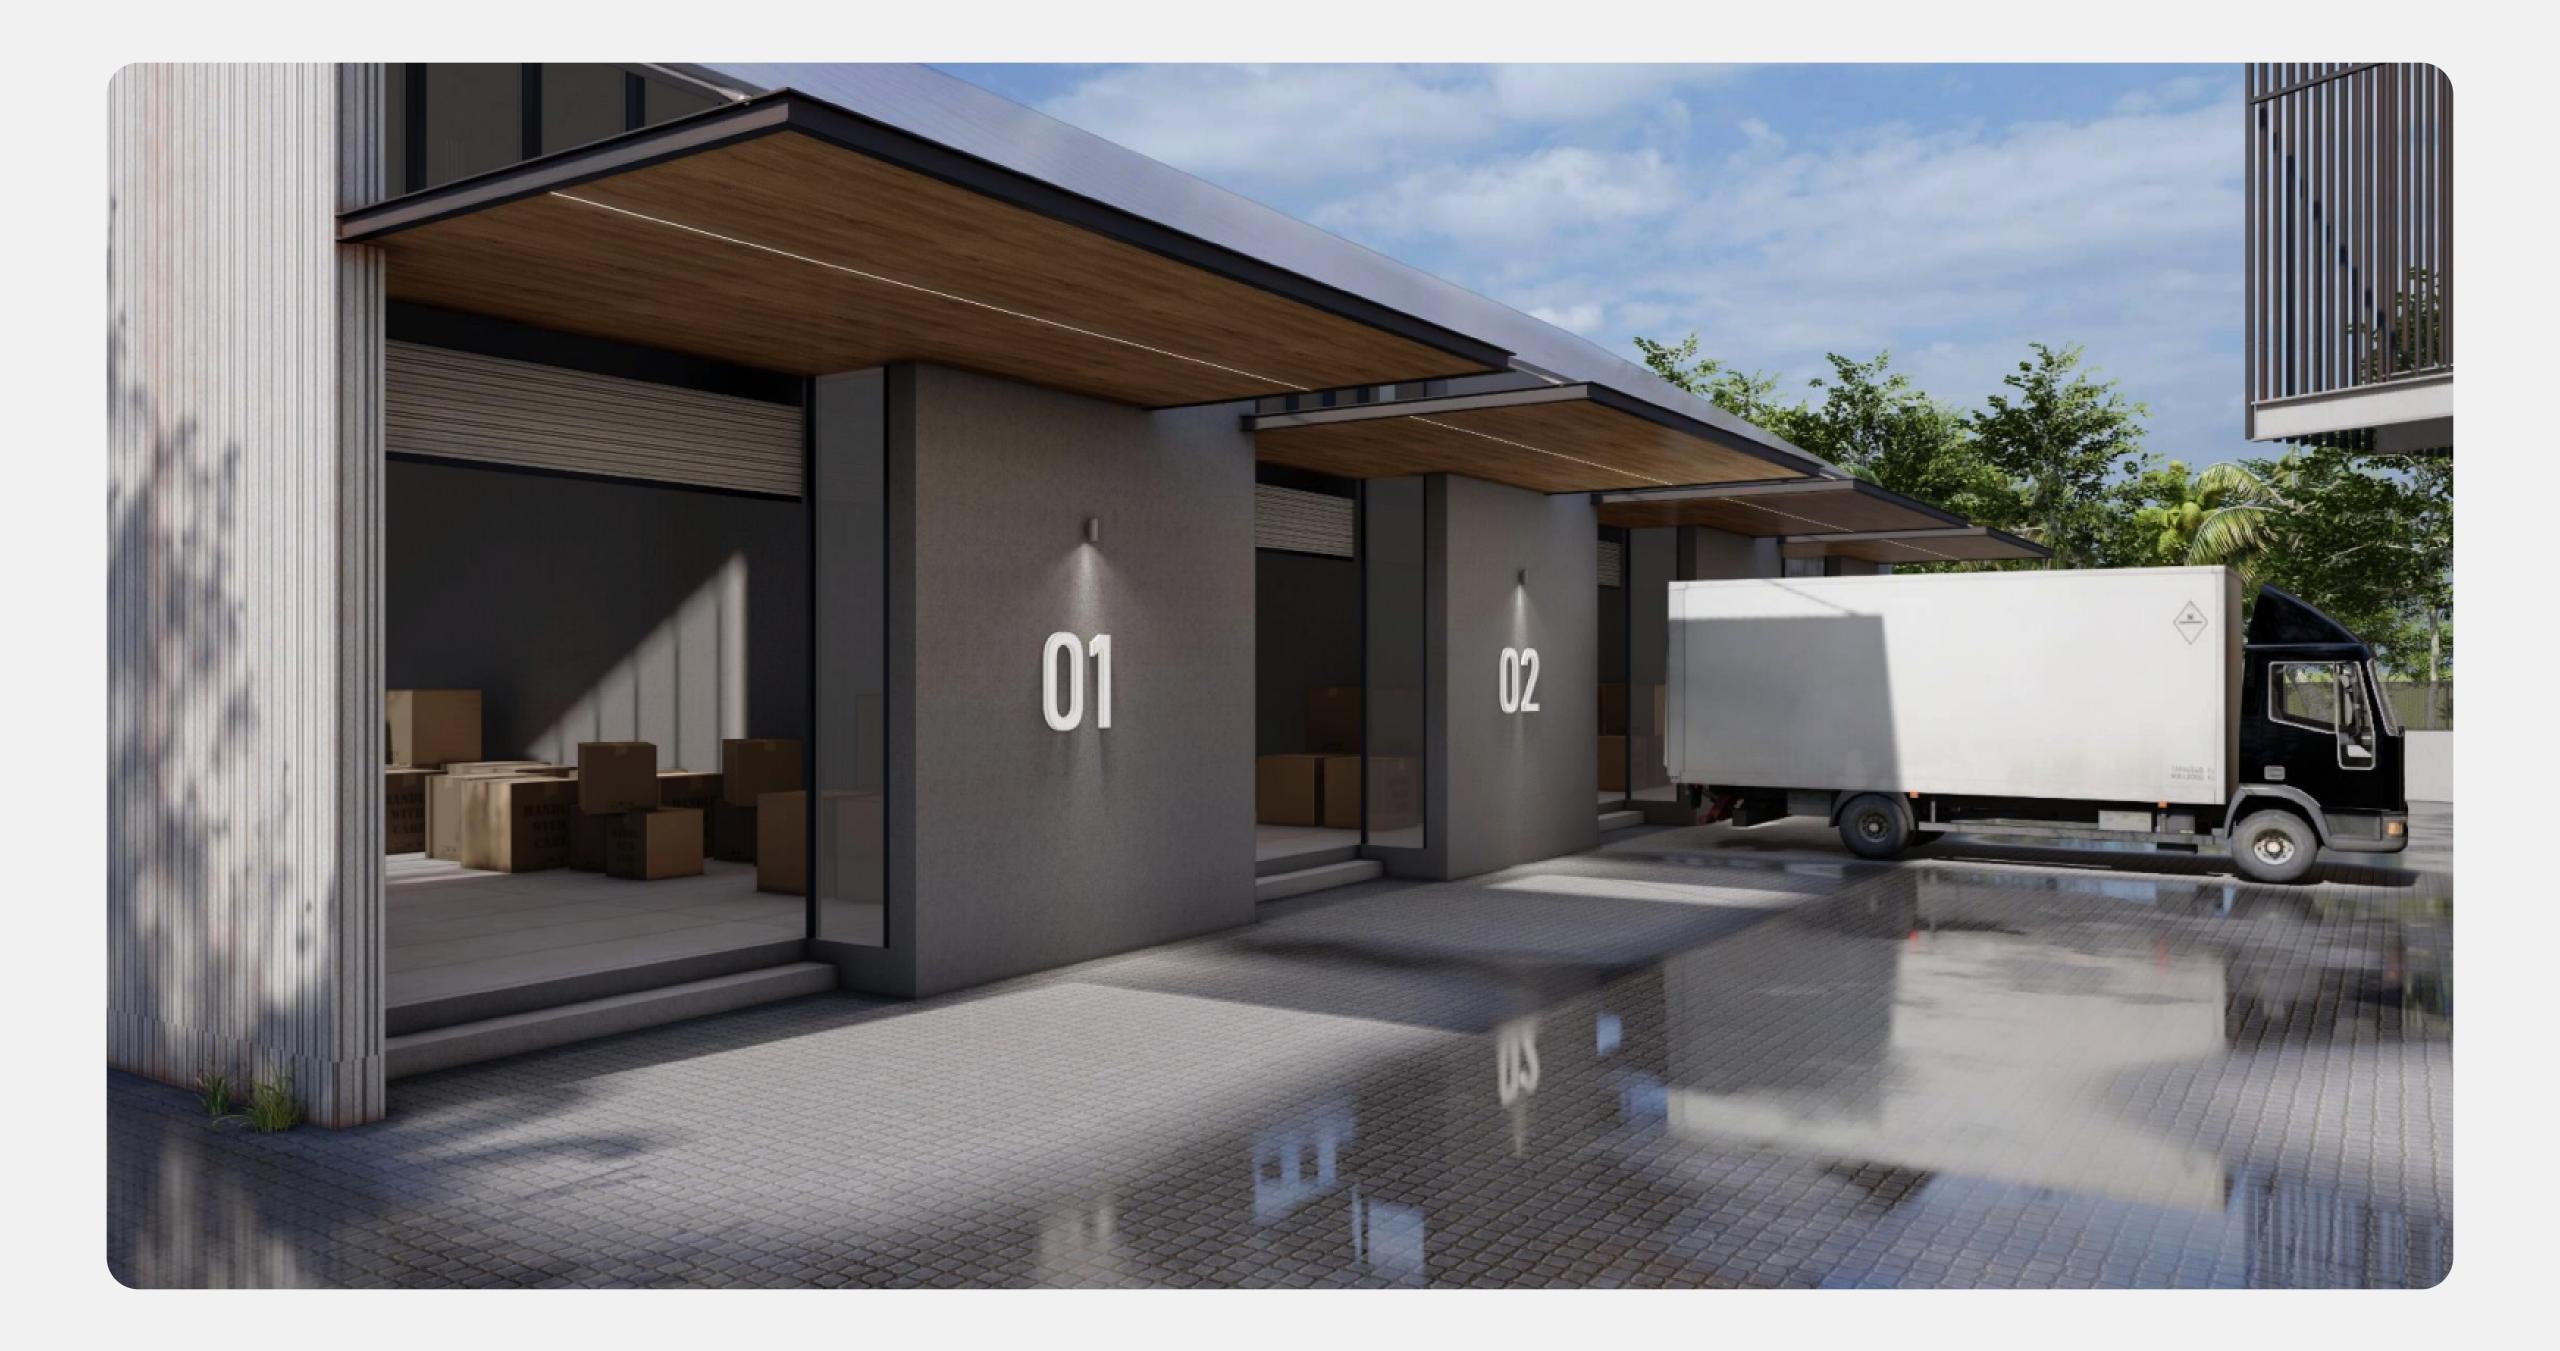

# Inow the

Trinity is a two-story business center designed to cater to contemporary business needs while embodying a modern aesthetic and infrastructure. Comprising a total floor area of 12588 SQFT, 1169 SQM, this commercial facility is strategically organized to promote optimal functionality. The exterior facade is characterized by sleek and sophisticated architectural elements, featuring a combination of glass, steel, and other high-quality materials that not only provide a visually appealing appearance but also ensure durability and sustainability. Trinity comes equipped with a top-tier warehouse, meticulously crafted to provide your business with an unparalleled storage and distribution solution. It enjoys excellent connectivity to major transportation hubs and is optimised to utilise every square foot for efficient storage.

# Key Features

12588 SQFT complex

Warehouse of 3920 SQFT

Ρ