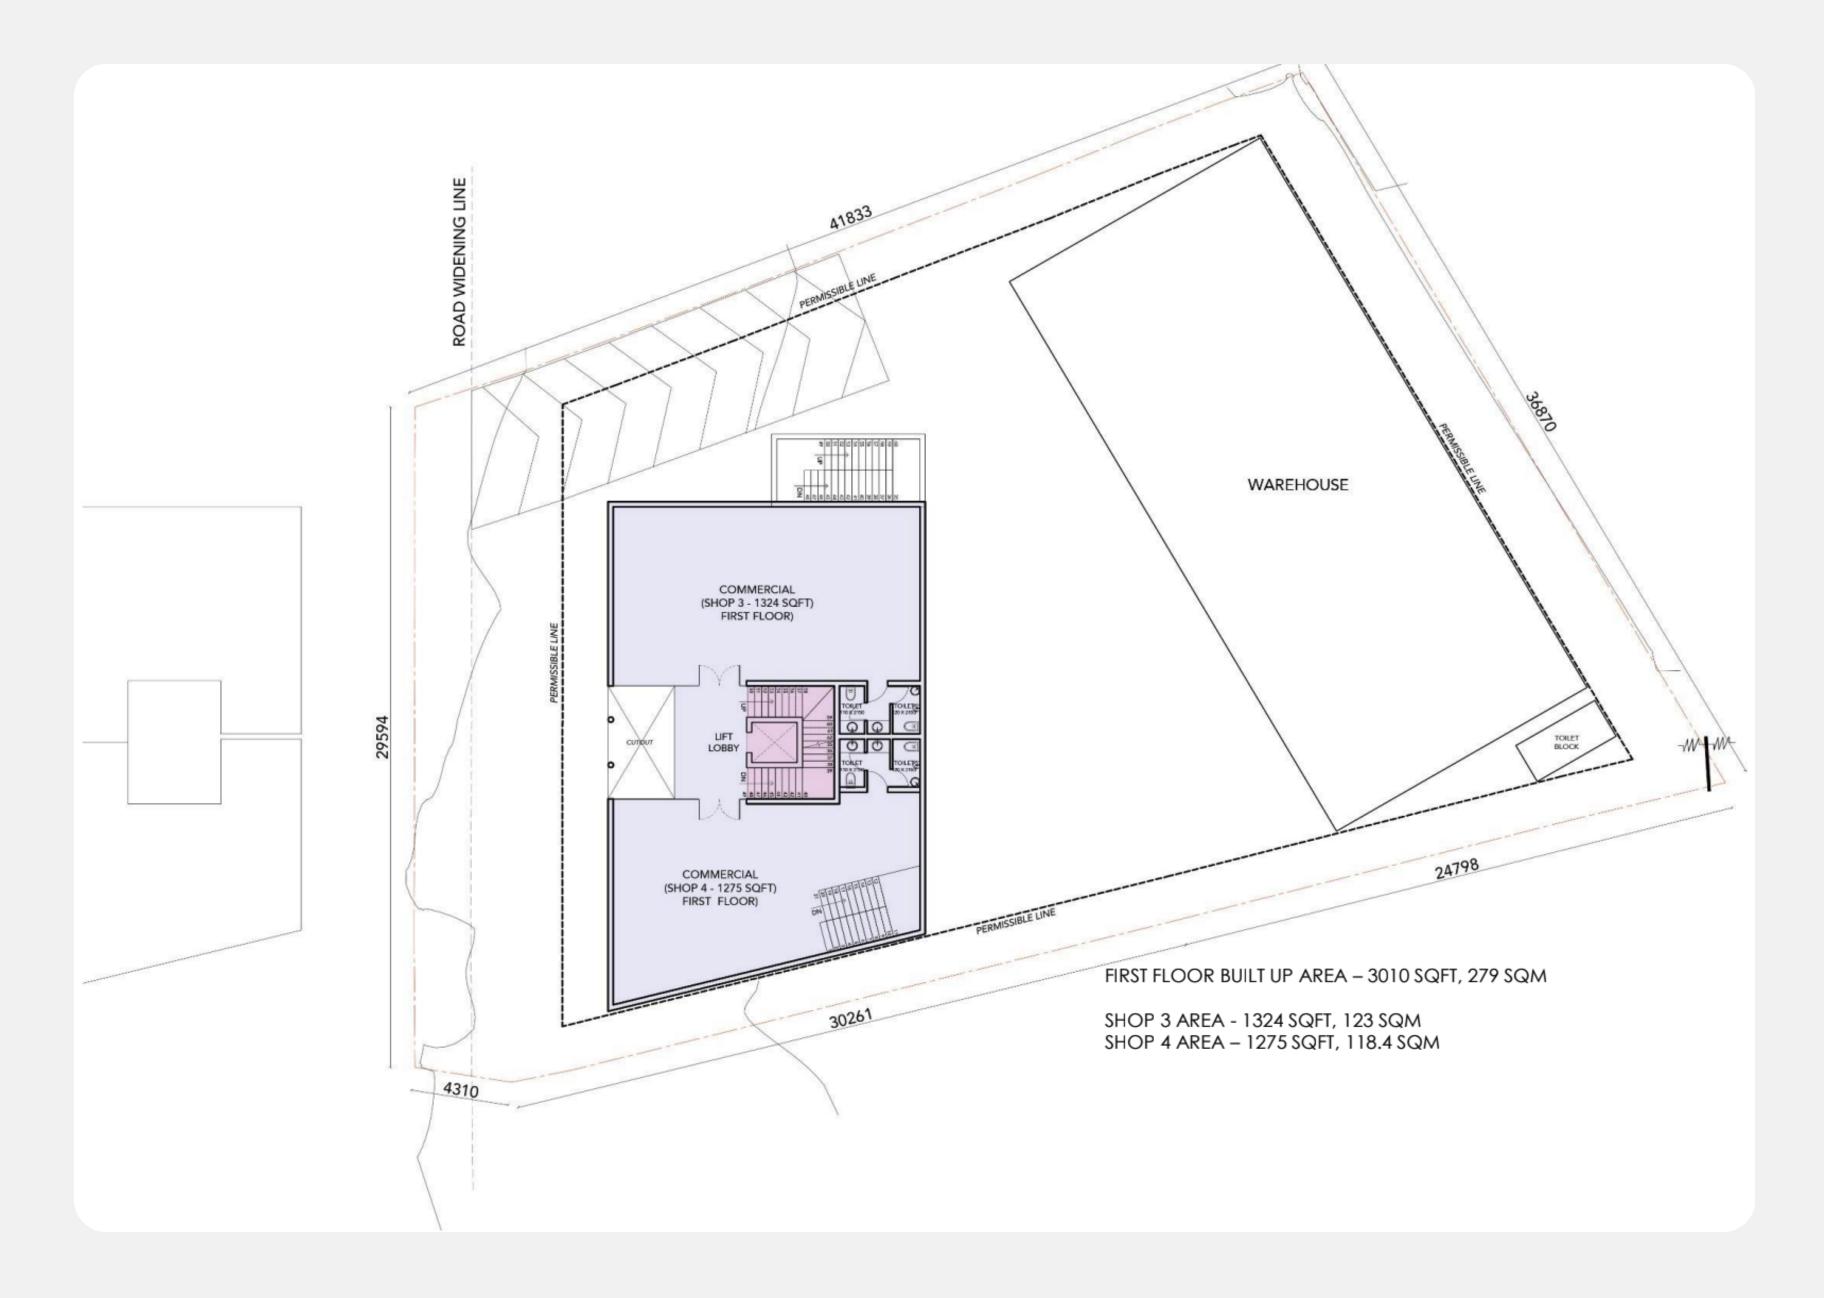

#### GROUND FLOOR PLAN

FIRST FLOOR PLAN

# Inow the

Trinity is a two-story business center designed to cater to contemporary business needs while embodying a modern aesthetic and infrastructure. Comprising a total floor area of 12588 SQFT, 1169 SQM, this commercial facility is strategically organized to promote optimal functionality. The exterior facade is characterized by sleek and sophisticated architectural elements, featuring a combination of glass, steel, and other high-quality materials that not only provide a visually appealing appearance but also ensure durability and sustainability. Trinity comes equipped with a top-tier warehouse, meticulously crafted to provide your business with an unparalleled storage and distribution solution. It enjoys excellent connectivity to major transportation hubs and is optimised to utilise every square foot for efficient storage.