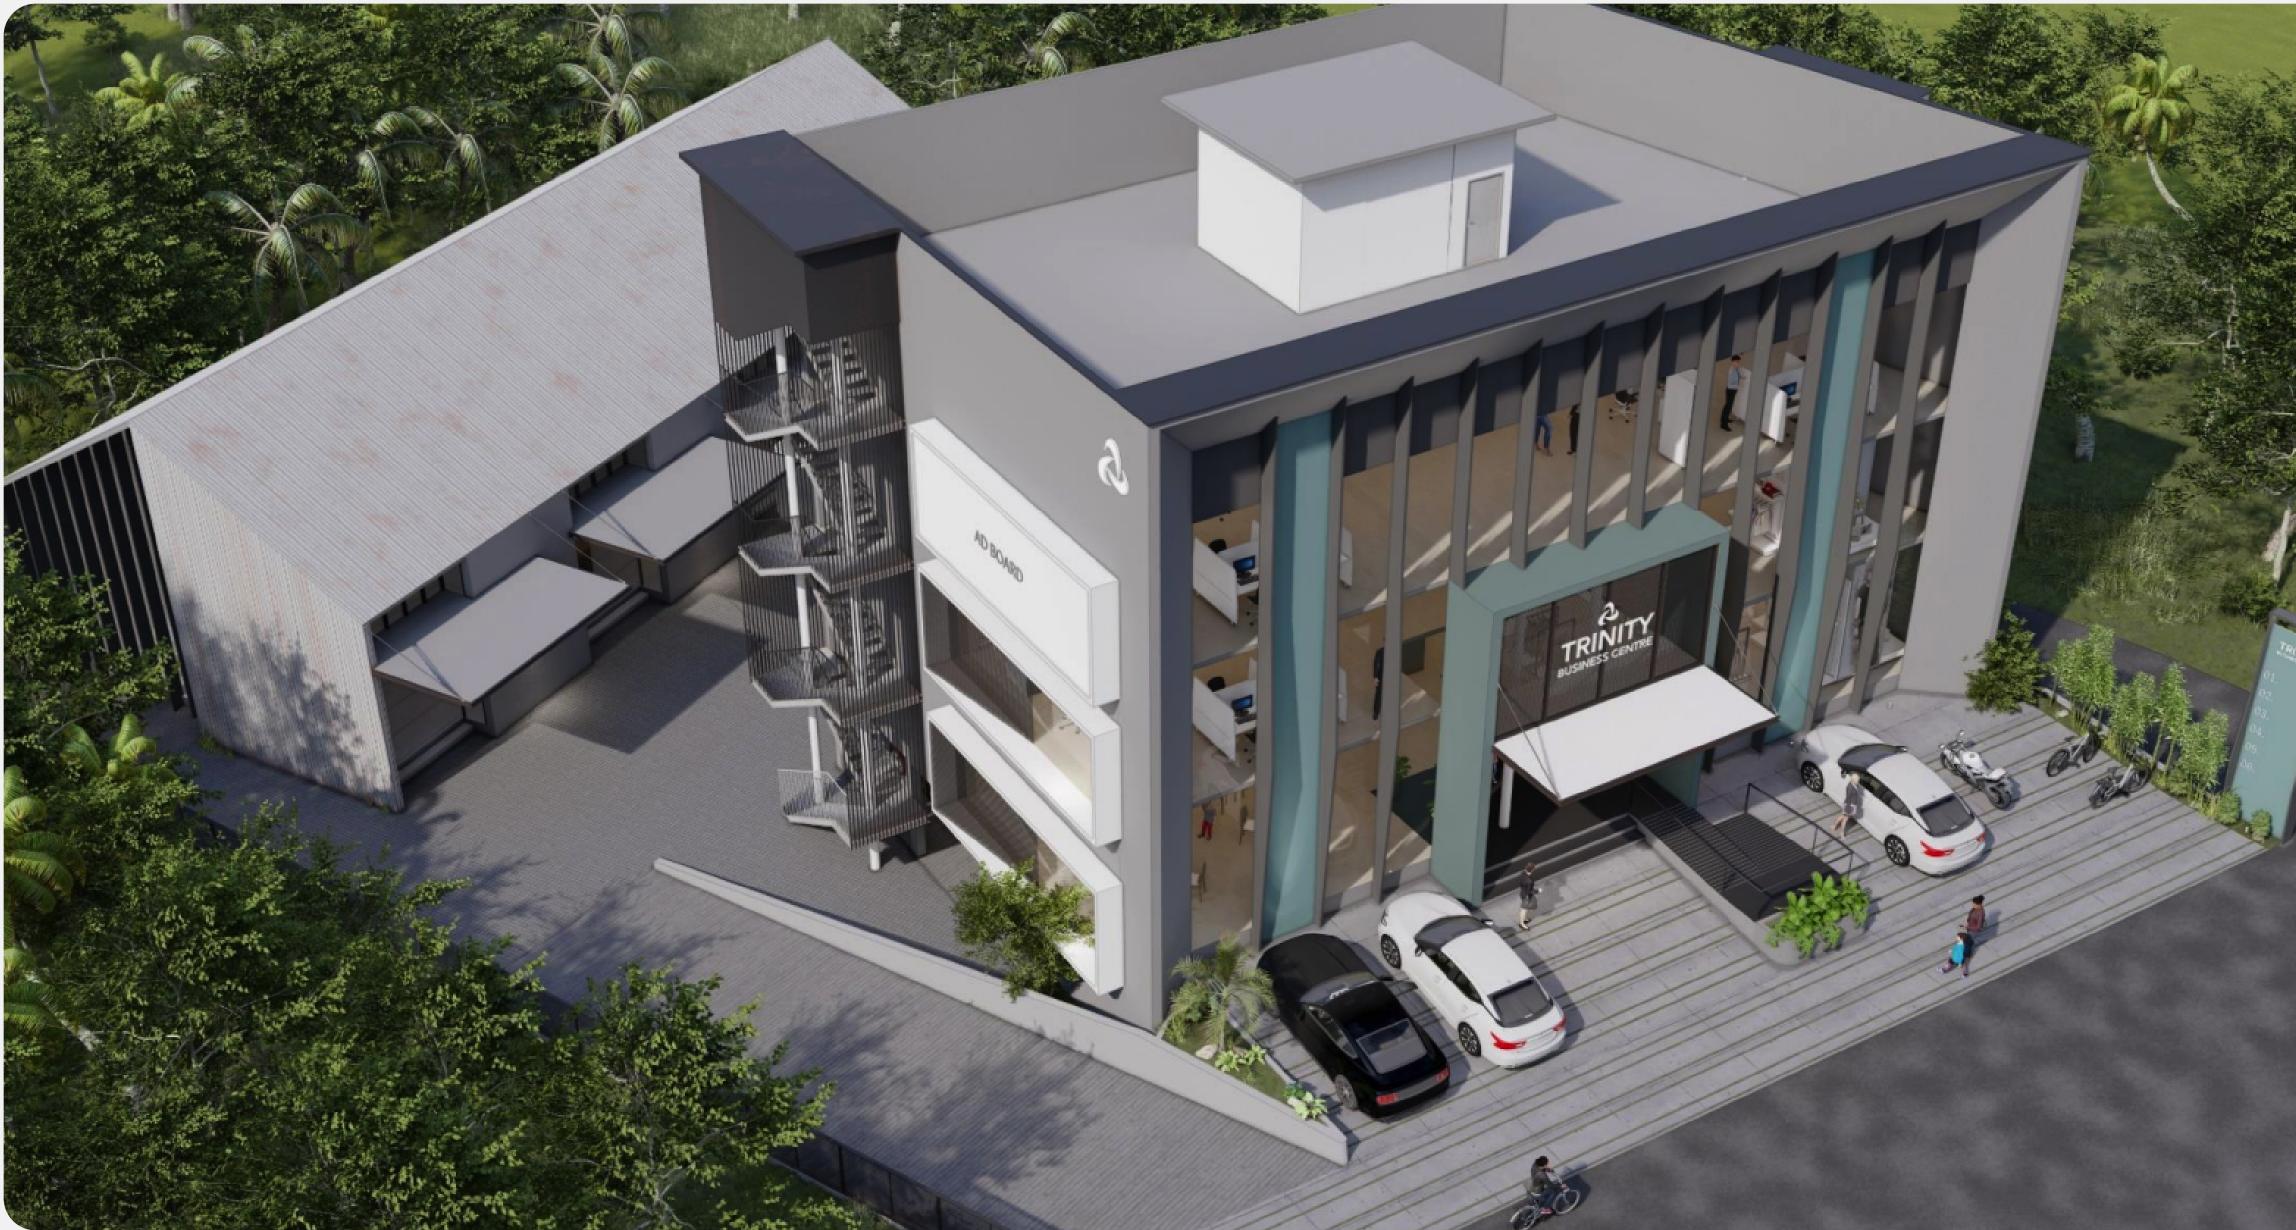

# Inow the

Trinity is a two-story business center designed to cater to contemporary business needs while embodying a modern aesthetic and infrastructure. Comprising a total floor area of 12588 SQFT, 1169 SQM, this commercial facility is strategically organized to promote optimal functionality. The exterior facade is characterized by sleek and sophisticated architectural elements, featuring a combination of glass, steel, and other high-quality materials that not only provide a visually appealing appearance but also ensure durability and sustainability. Trinity comes equipped with a top-tier warehouse, meticulously crafted to provide your business with an unparalleled storage and distribution solution. It enjoys excellent connectivity to major transportation hubs and is optimised to utilise every square foot for efficient storage.