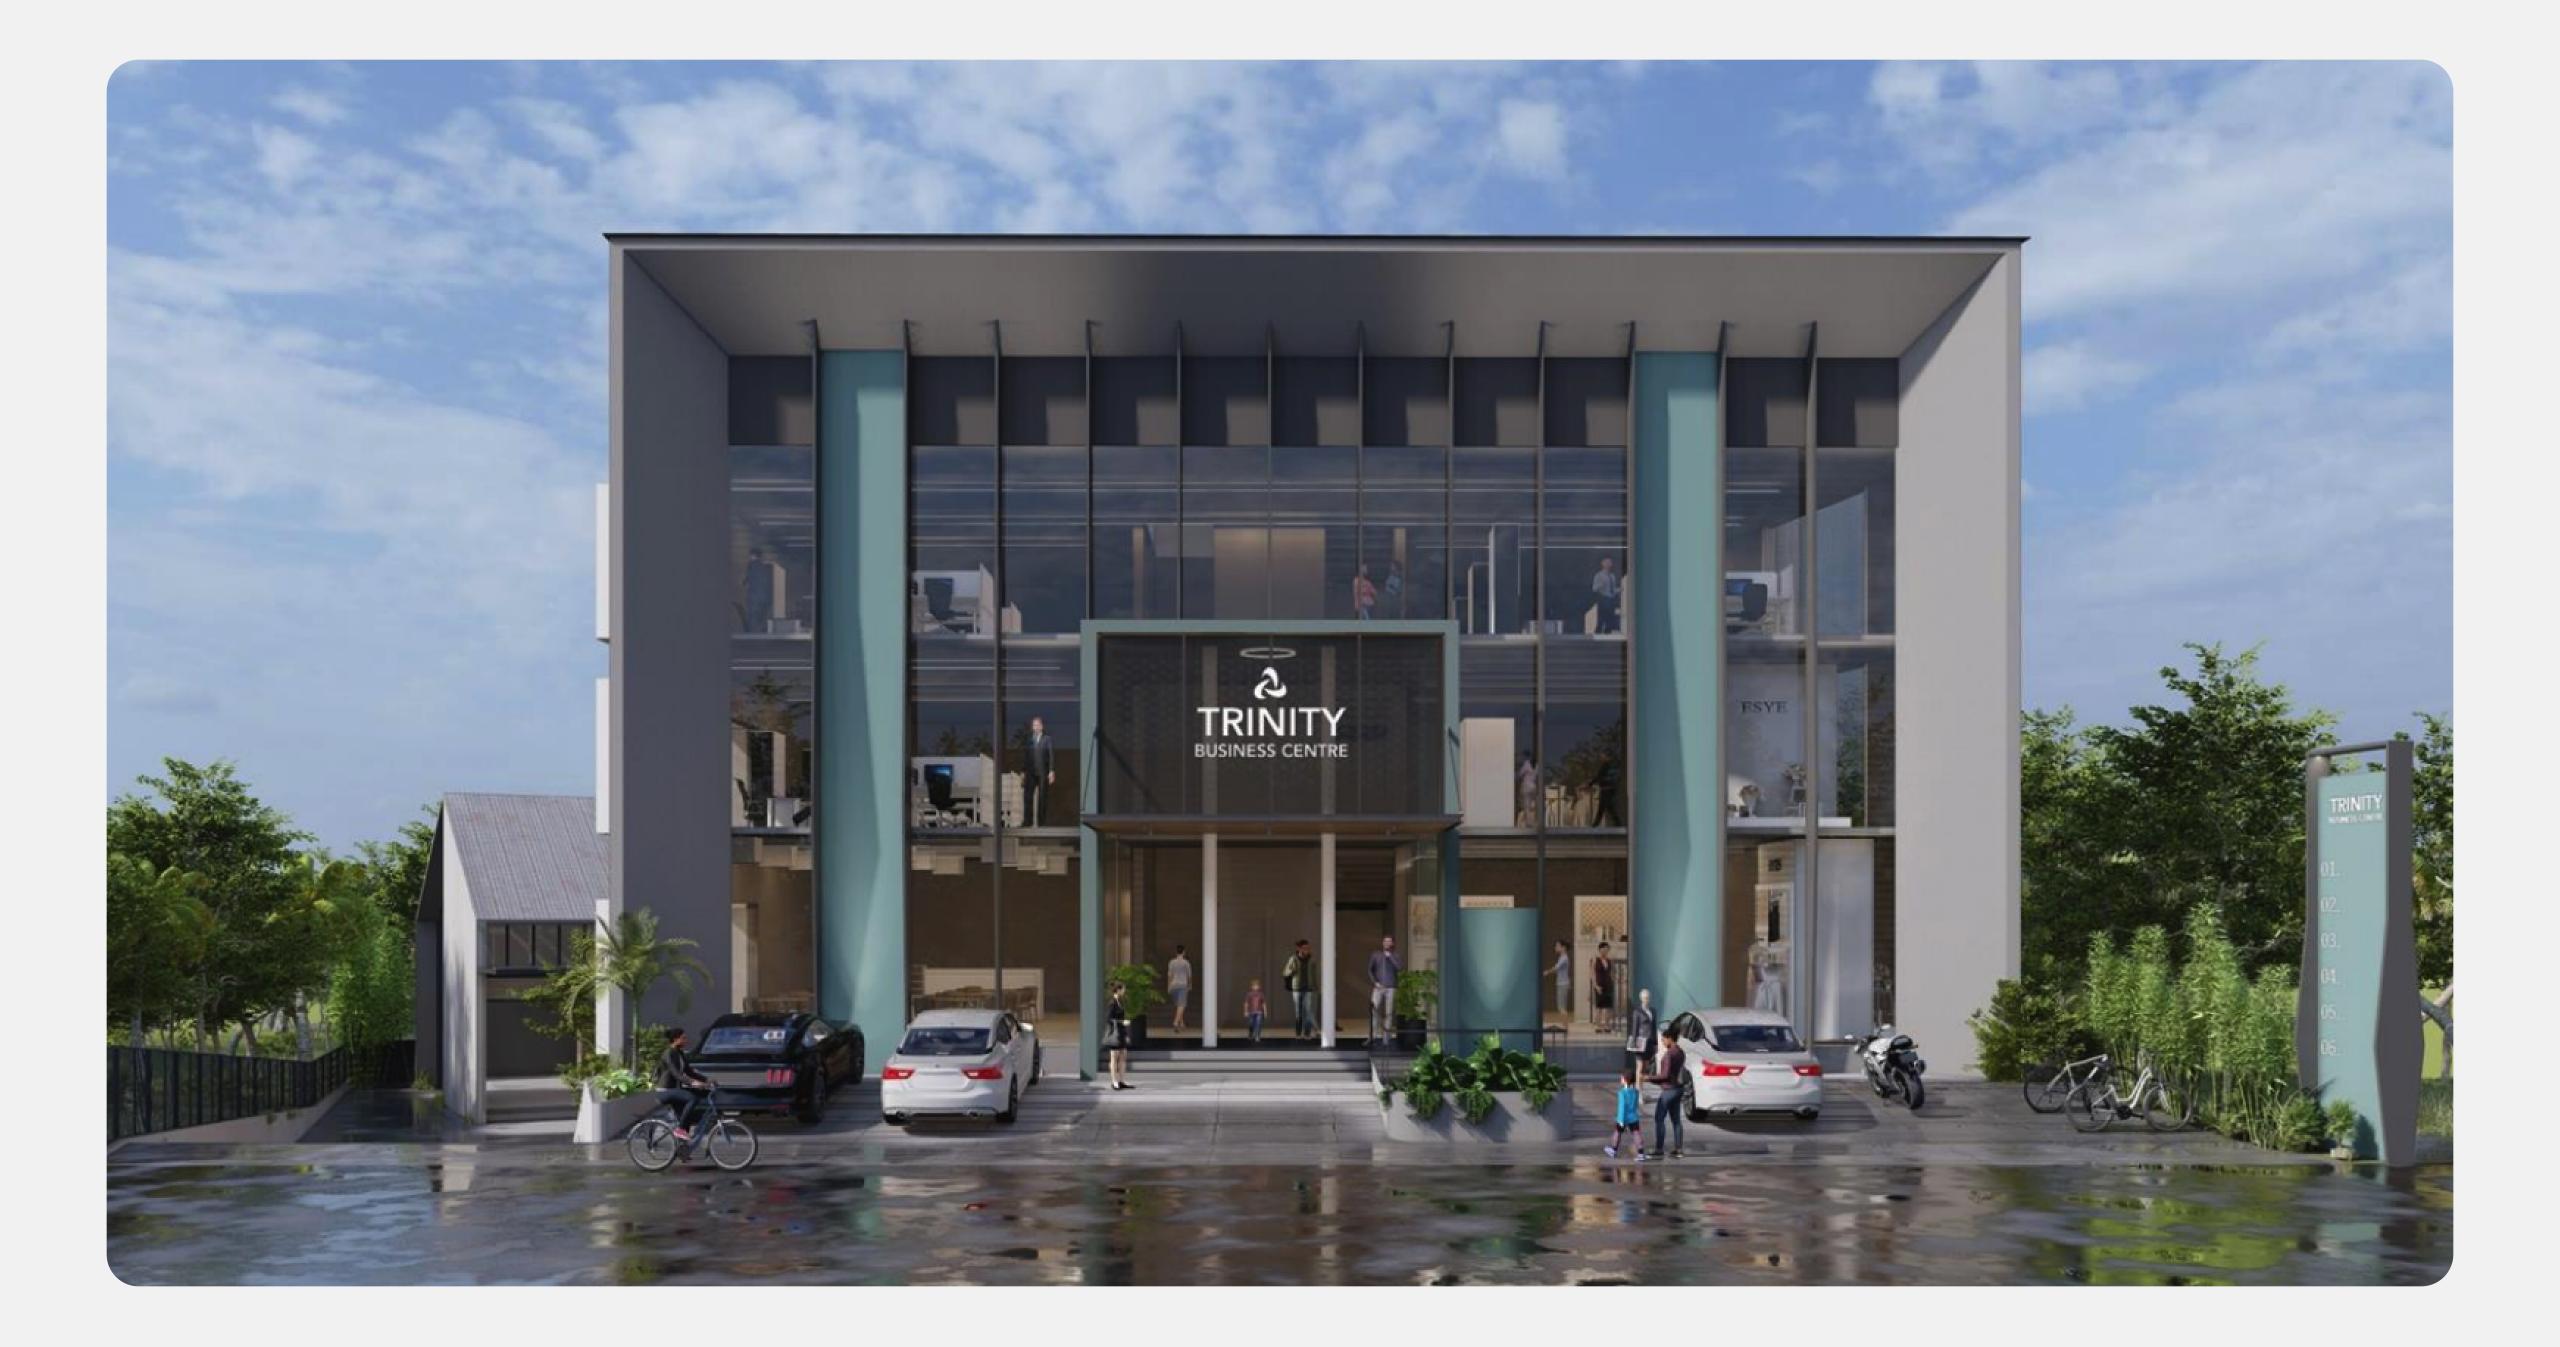

# Trinity Business Center, Karukachal

# Inow the

Trinity is a two-story business center designed to cater to contemporary business needs while embodying a modern aesthetic and infrastructure. Comprising a total floor area of 12588 SQFT, 1169 SQM, this commercial facility is strategically organized to promote optimal functionality. The exterior facade is characterized by sleek and sophisticated architectural elements, featuring a combination of glass, steel, and other high-quality materials that not only provide a visually appealing appearance but also ensure durability and sustainability. Trinity comes equipped with a top-tier warehouse, meticulously crafted to provide your business with an unparalleled storage and distribution solution. It enjoys excellent connectivity to major transportation hubs and is optimised to utilise every square foot for efficient storage.