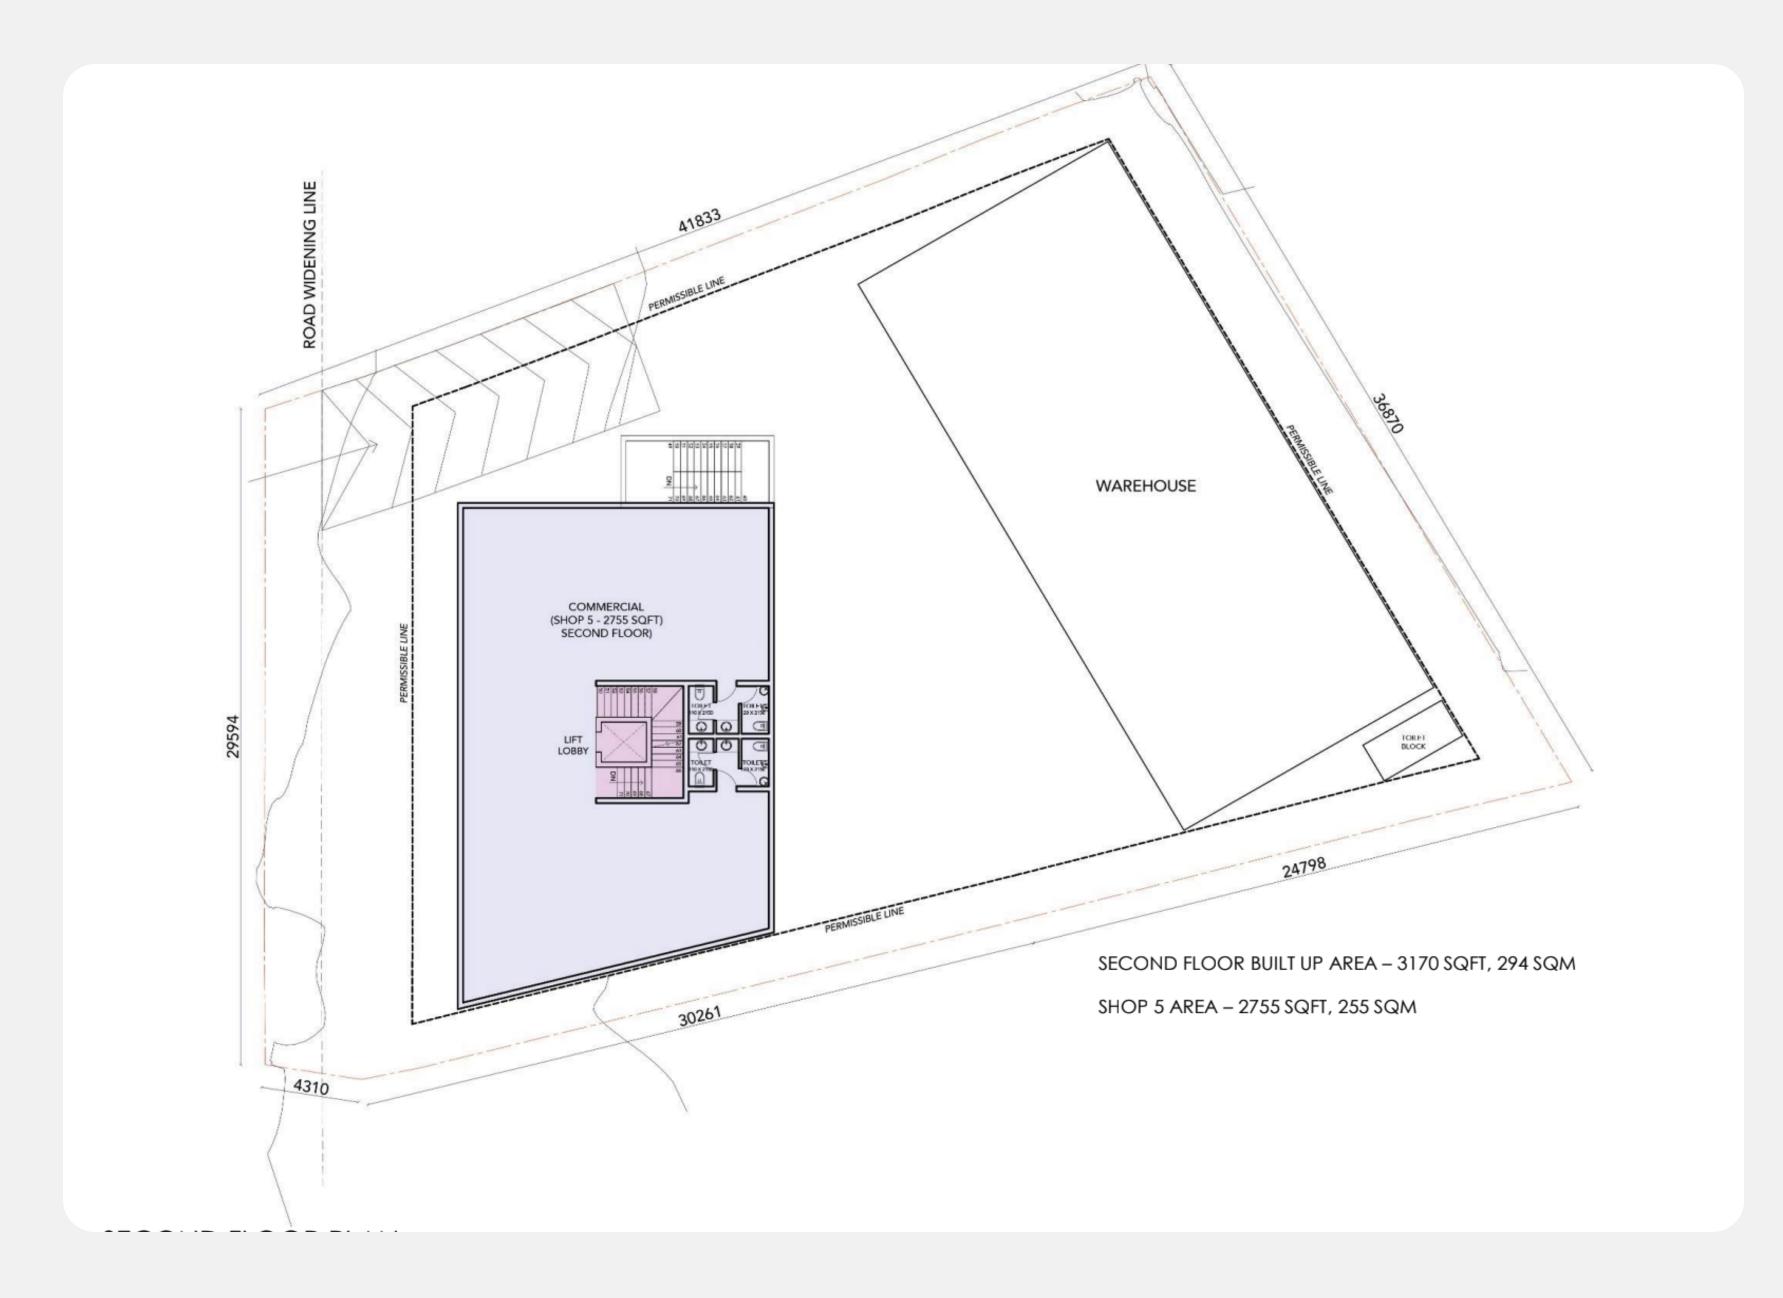

#### SECOND FLOOR PLAN

# Inow the

Trinity is a two-story business center designed to cater to contemporary business needs while embodying a modern aesthetic and infrastructure. Comprising a total floor area of 12588 SQFT, 1169 SQM, this commercial facility is strategically organized to promote optimal functionality. The exterior facade is characterized by sleek and sophisticated architectural elements, featuring a combination of glass, steel, and other high-quality materials that not only provide a visually appealing appearance but also ensure durability and sustainability. Trinity comes equipped with a top-tier warehouse, meticulously crafted to provide your business with an unparalleled storage and distribution solution. It enjoys excellent connectivity to major transportation hubs and is optimised to utilise every square foot for efficient storage.