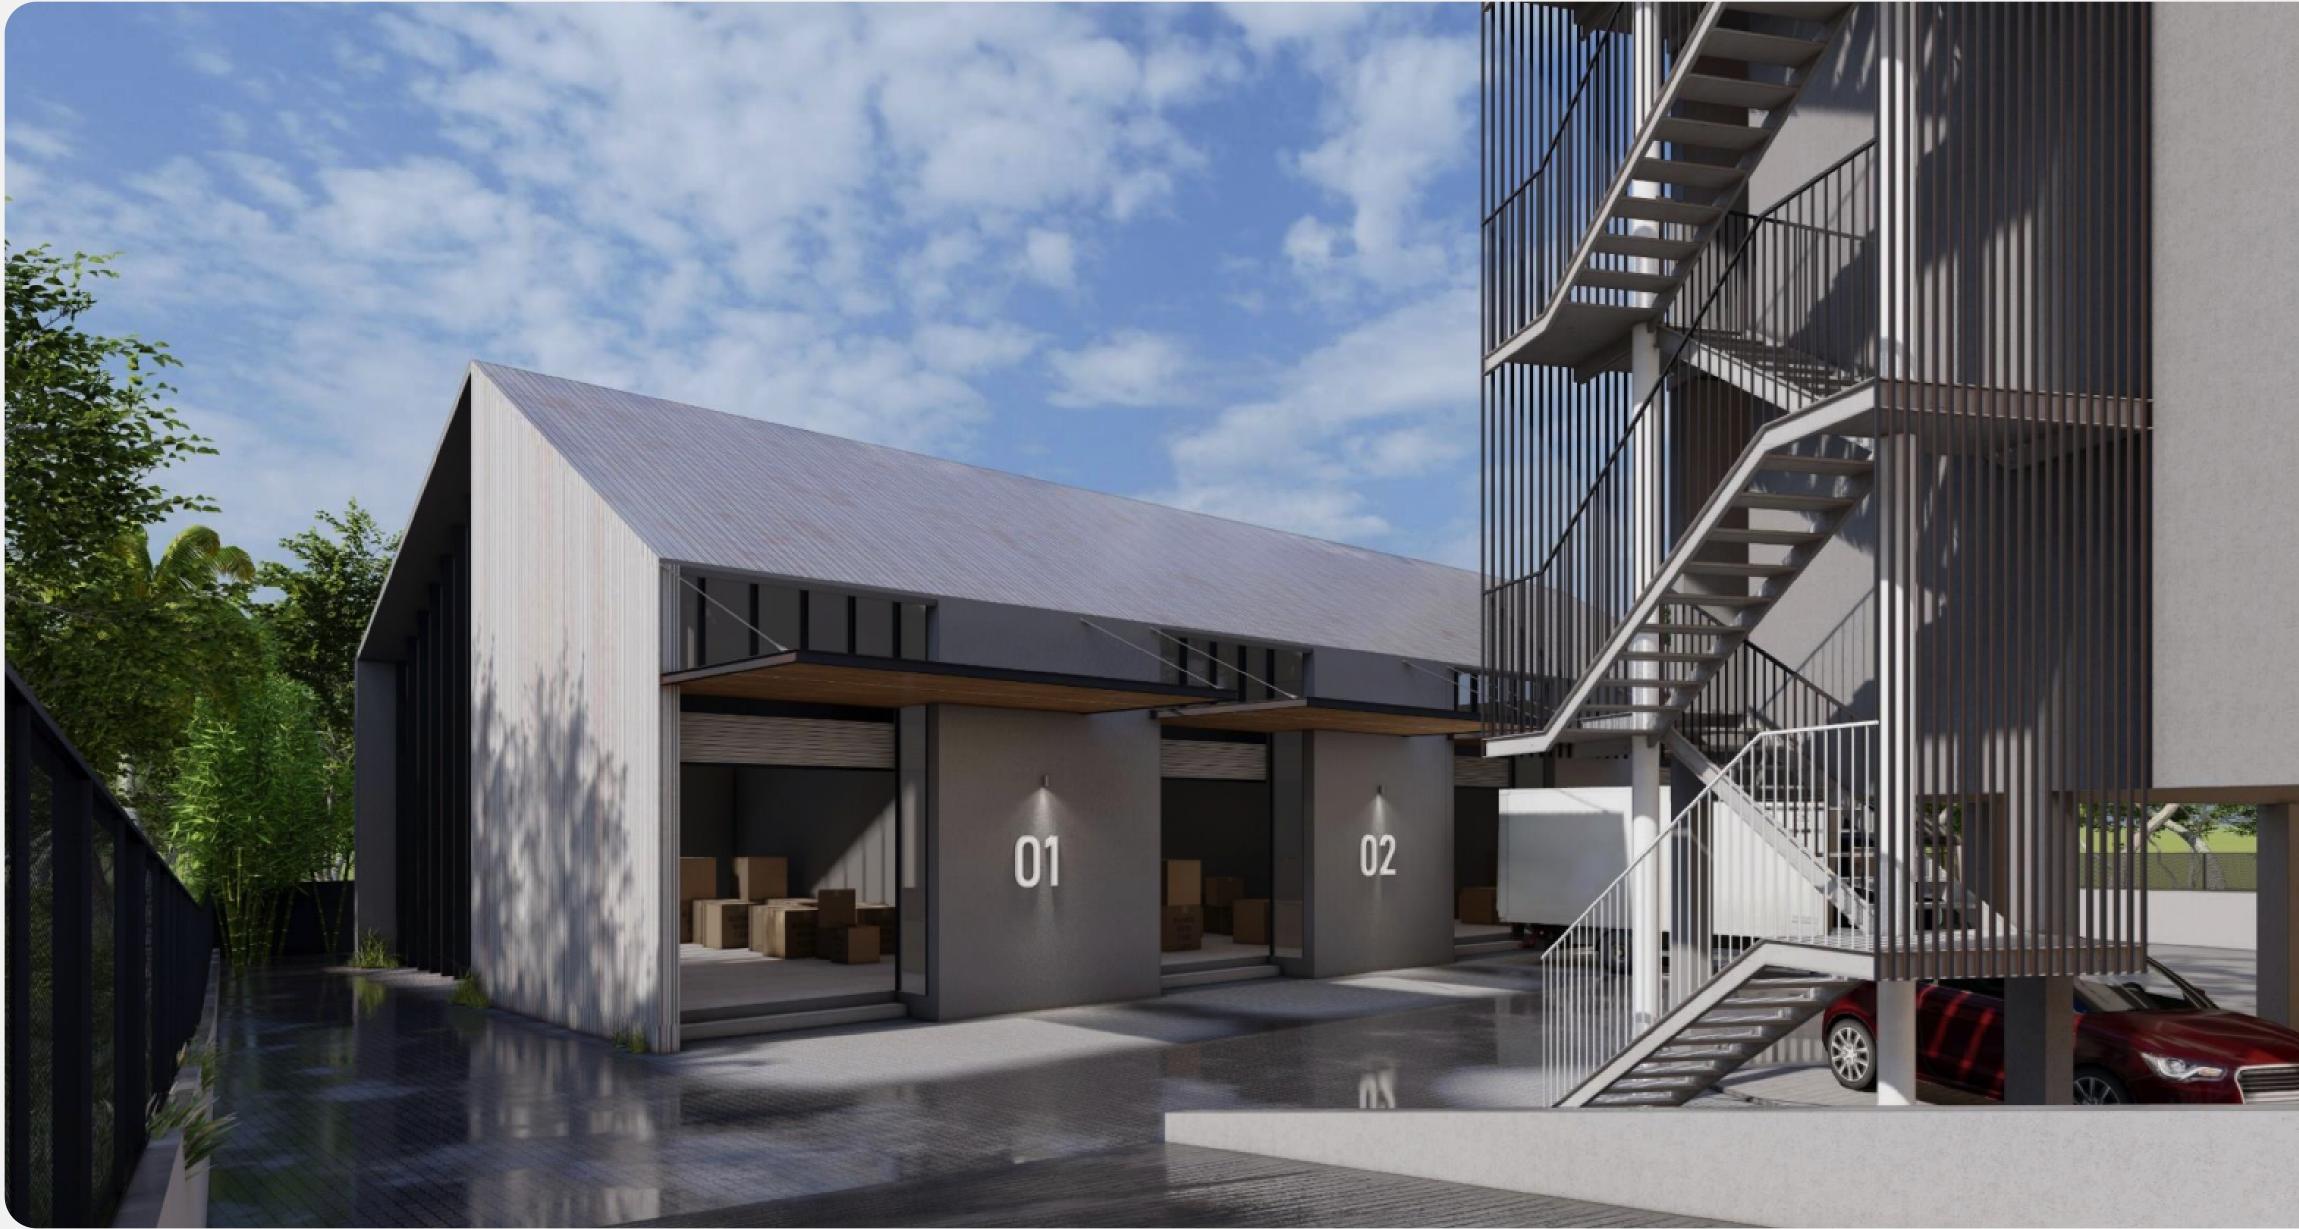

# Inow the

Trinity is a two-story business center designed to cater to contemporary business needs while embodying a modern aesthetic and infrastructure. Comprising a total floor area of 12588 SQFT, 1169 SQM, this commercial facility is strategically organized to promote optimal functionality. The exterior facade is characterized by sleek and sophisticated architectural elements, featuring a combination of glass, steel, and other high-quality materials that not only provide a visually appealing appearance but also ensure durability and sustainability. Trinity comes equipped with a top-tier warehouse, meticulously crafted to provide your business with an unparalleled storage and distribution solution. It enjoys excellent connectivity to major transportation hubs and is optimised to utilise every square foot for efficient storage.

# Key Features

12588 SQFT complex

Warehouse of 3920 SQFT

Ρ