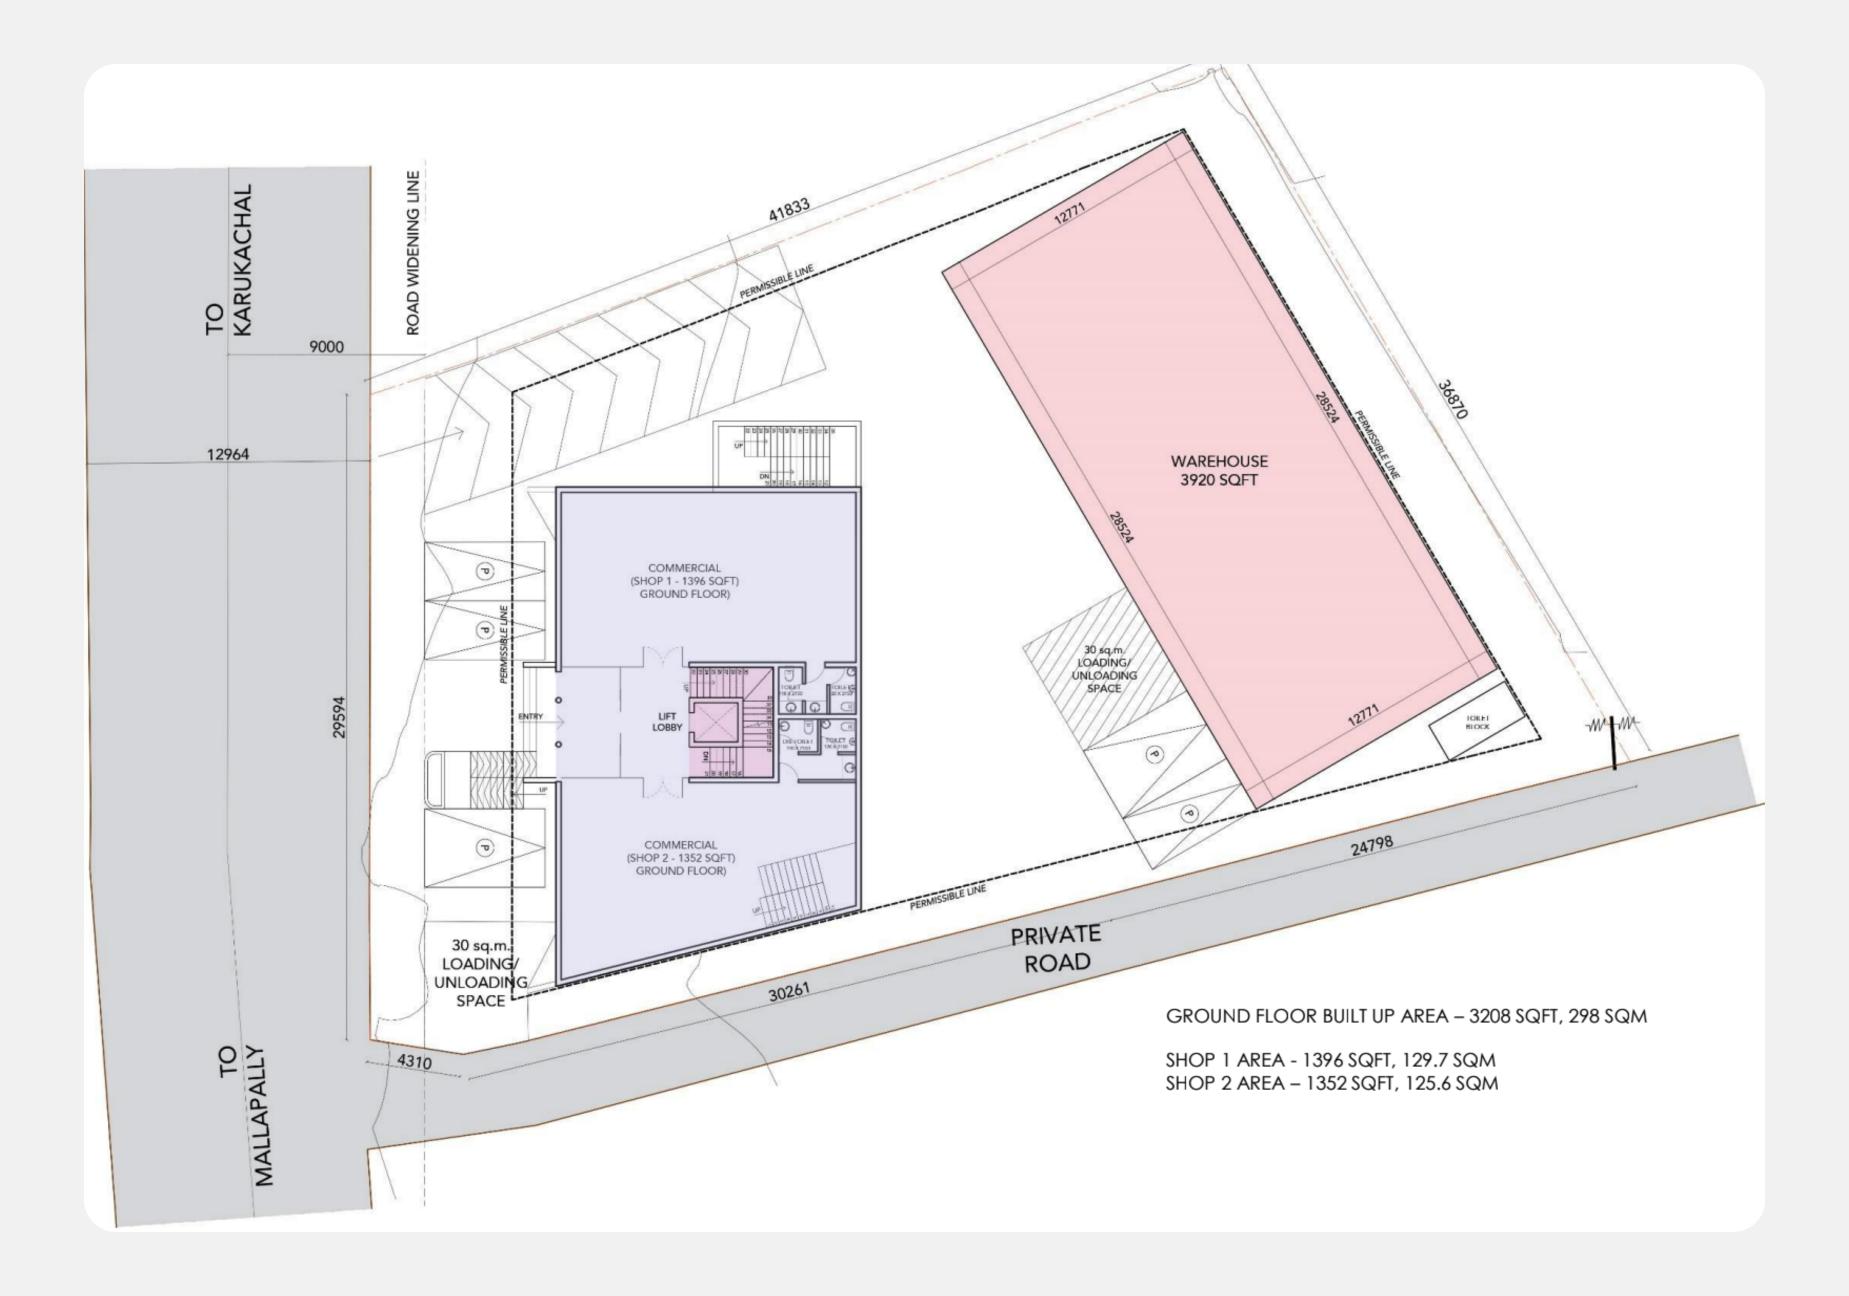

#### GROUND FLOOR PLAN

FIRST FLOOR PLAN

# Inow the

Trinity is a two-story business center designed to cater to contemporary business needs while embodying a modern aesthetic and infrastructure. Comprising a total floor area of 12588 SQFT, 1169 SQM, this commercial facility is strategically organized to promote optimal functionality. The exterior facade is characterized by sleek and sophisticated architectural elements, featuring a combination of glass, steel, and other high-quality materials that not only provide a visually appealing appearance but also ensure durability and sustainability. Trinity comes equipped with a top-tier warehouse, meticulously crafted to provide your business with an unparalleled storage and distribution solution. It enjoys excellent connectivity to major transportation hubs and is optimised to utilise every square foot for efficient storage.