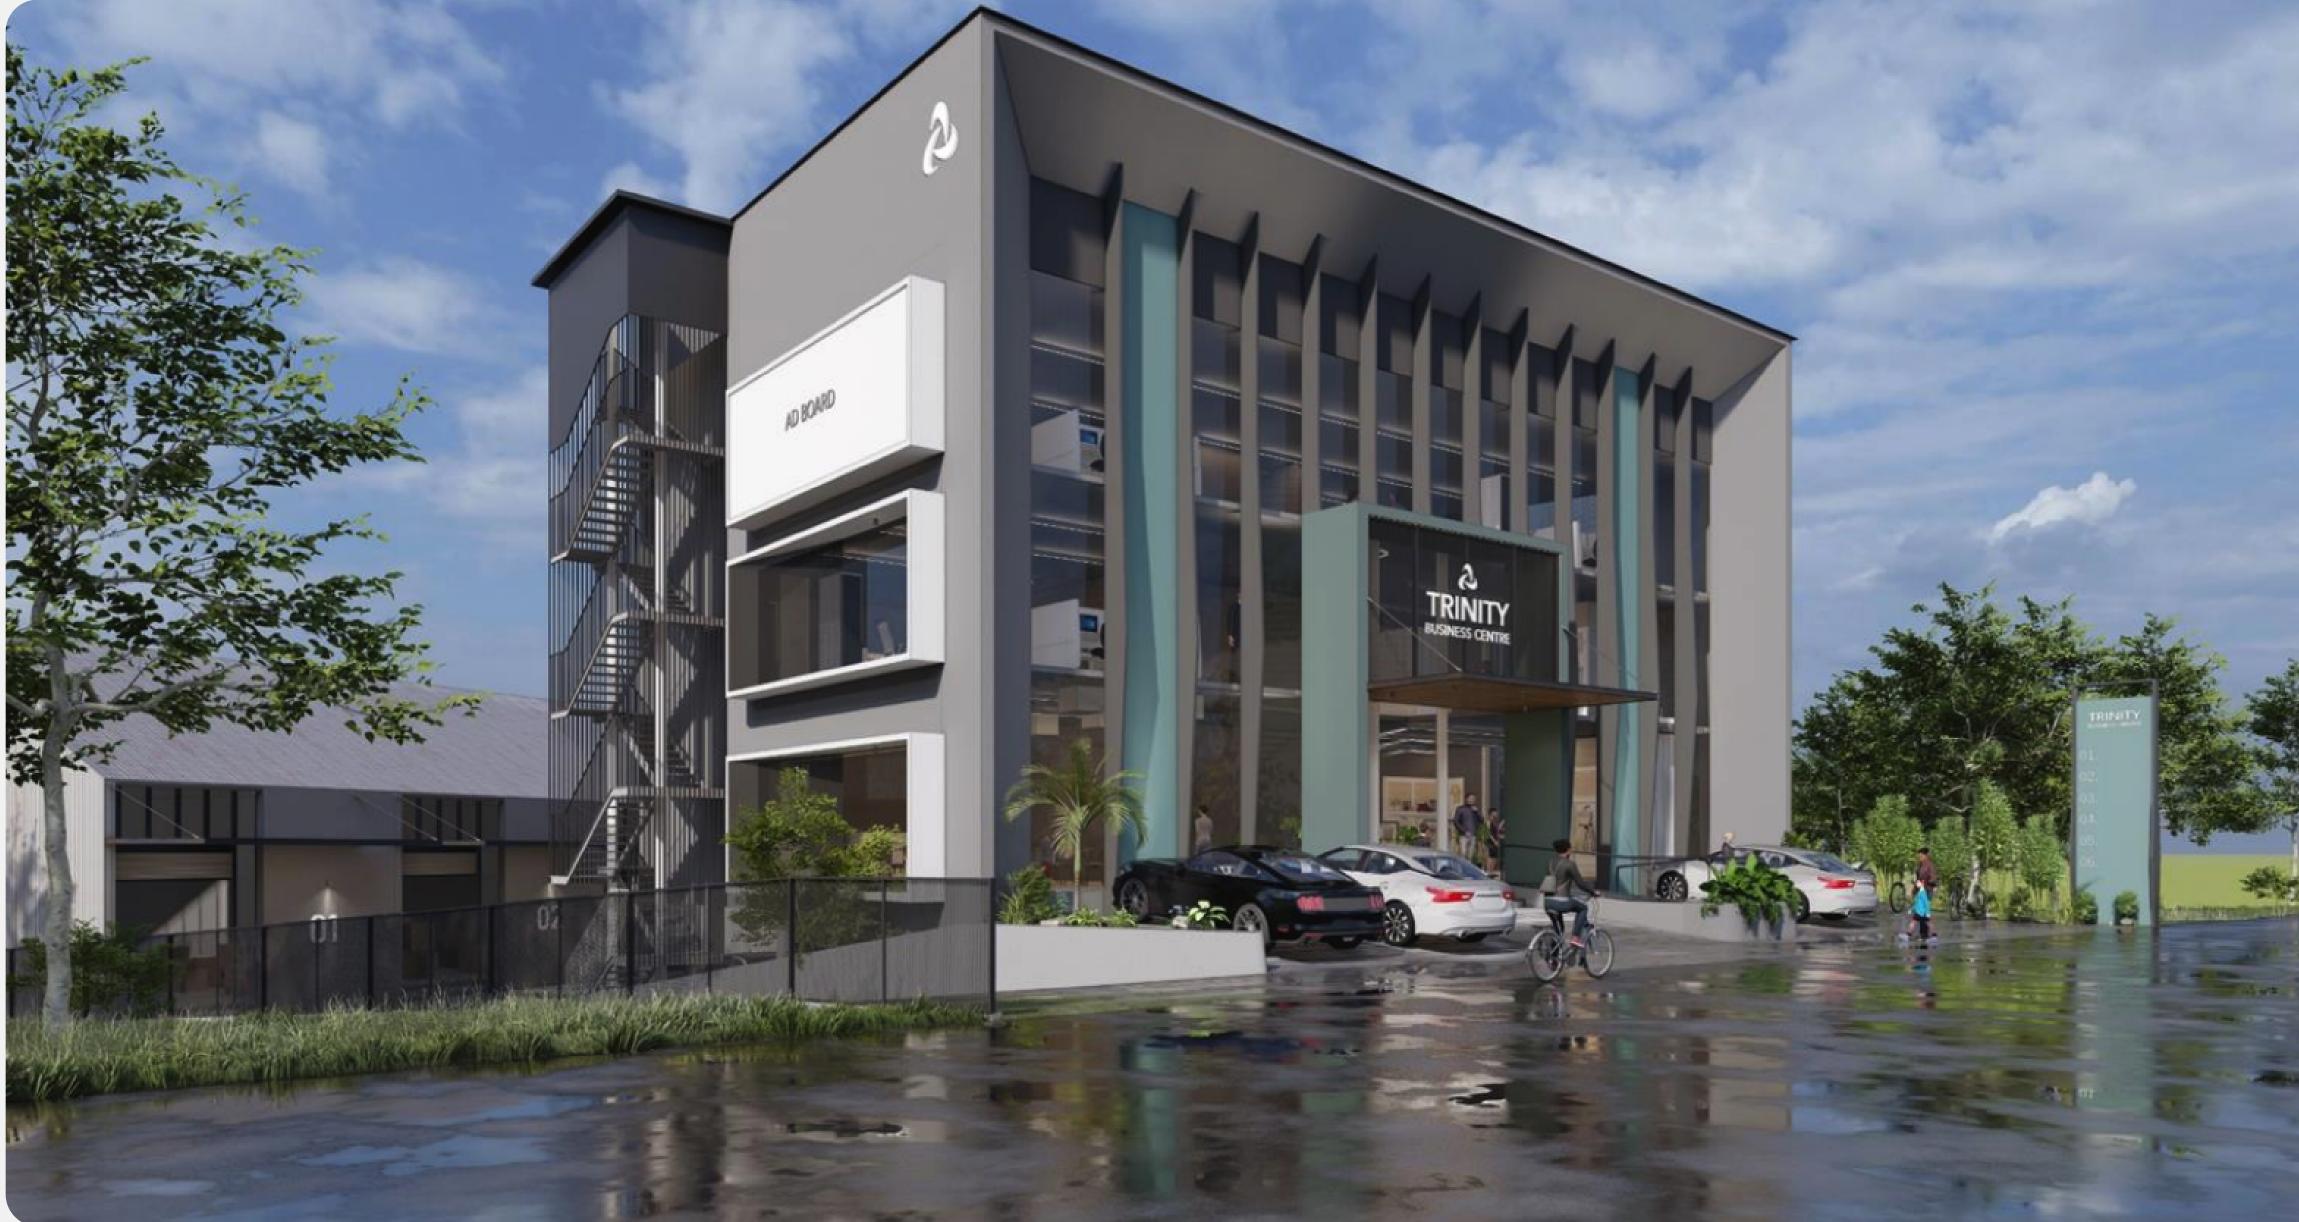

# Inow the

Trinity is a two-story business center designed to cater to contemporary business needs while embodying a modern aesthetic and infrastructure. Comprising a total floor area of 12588 SQFT, 1169 SQM, this commercial facility is strategically organized to promote optimal functionality. The exterior facade is characterized by sleek and sophisticated architectural elements, featuring a combination of glass, steel, and other high-quality materials that not only provide a visually appealing appearance but also ensure durability and sustainability. Trinity comes equipped with a top-tier warehouse, meticulously crafted to provide your business with an unparalleled storage and distribution solution. It enjoys excellent connectivity to major transportation hubs and is optimised to utilise every square foot for efficient storage.