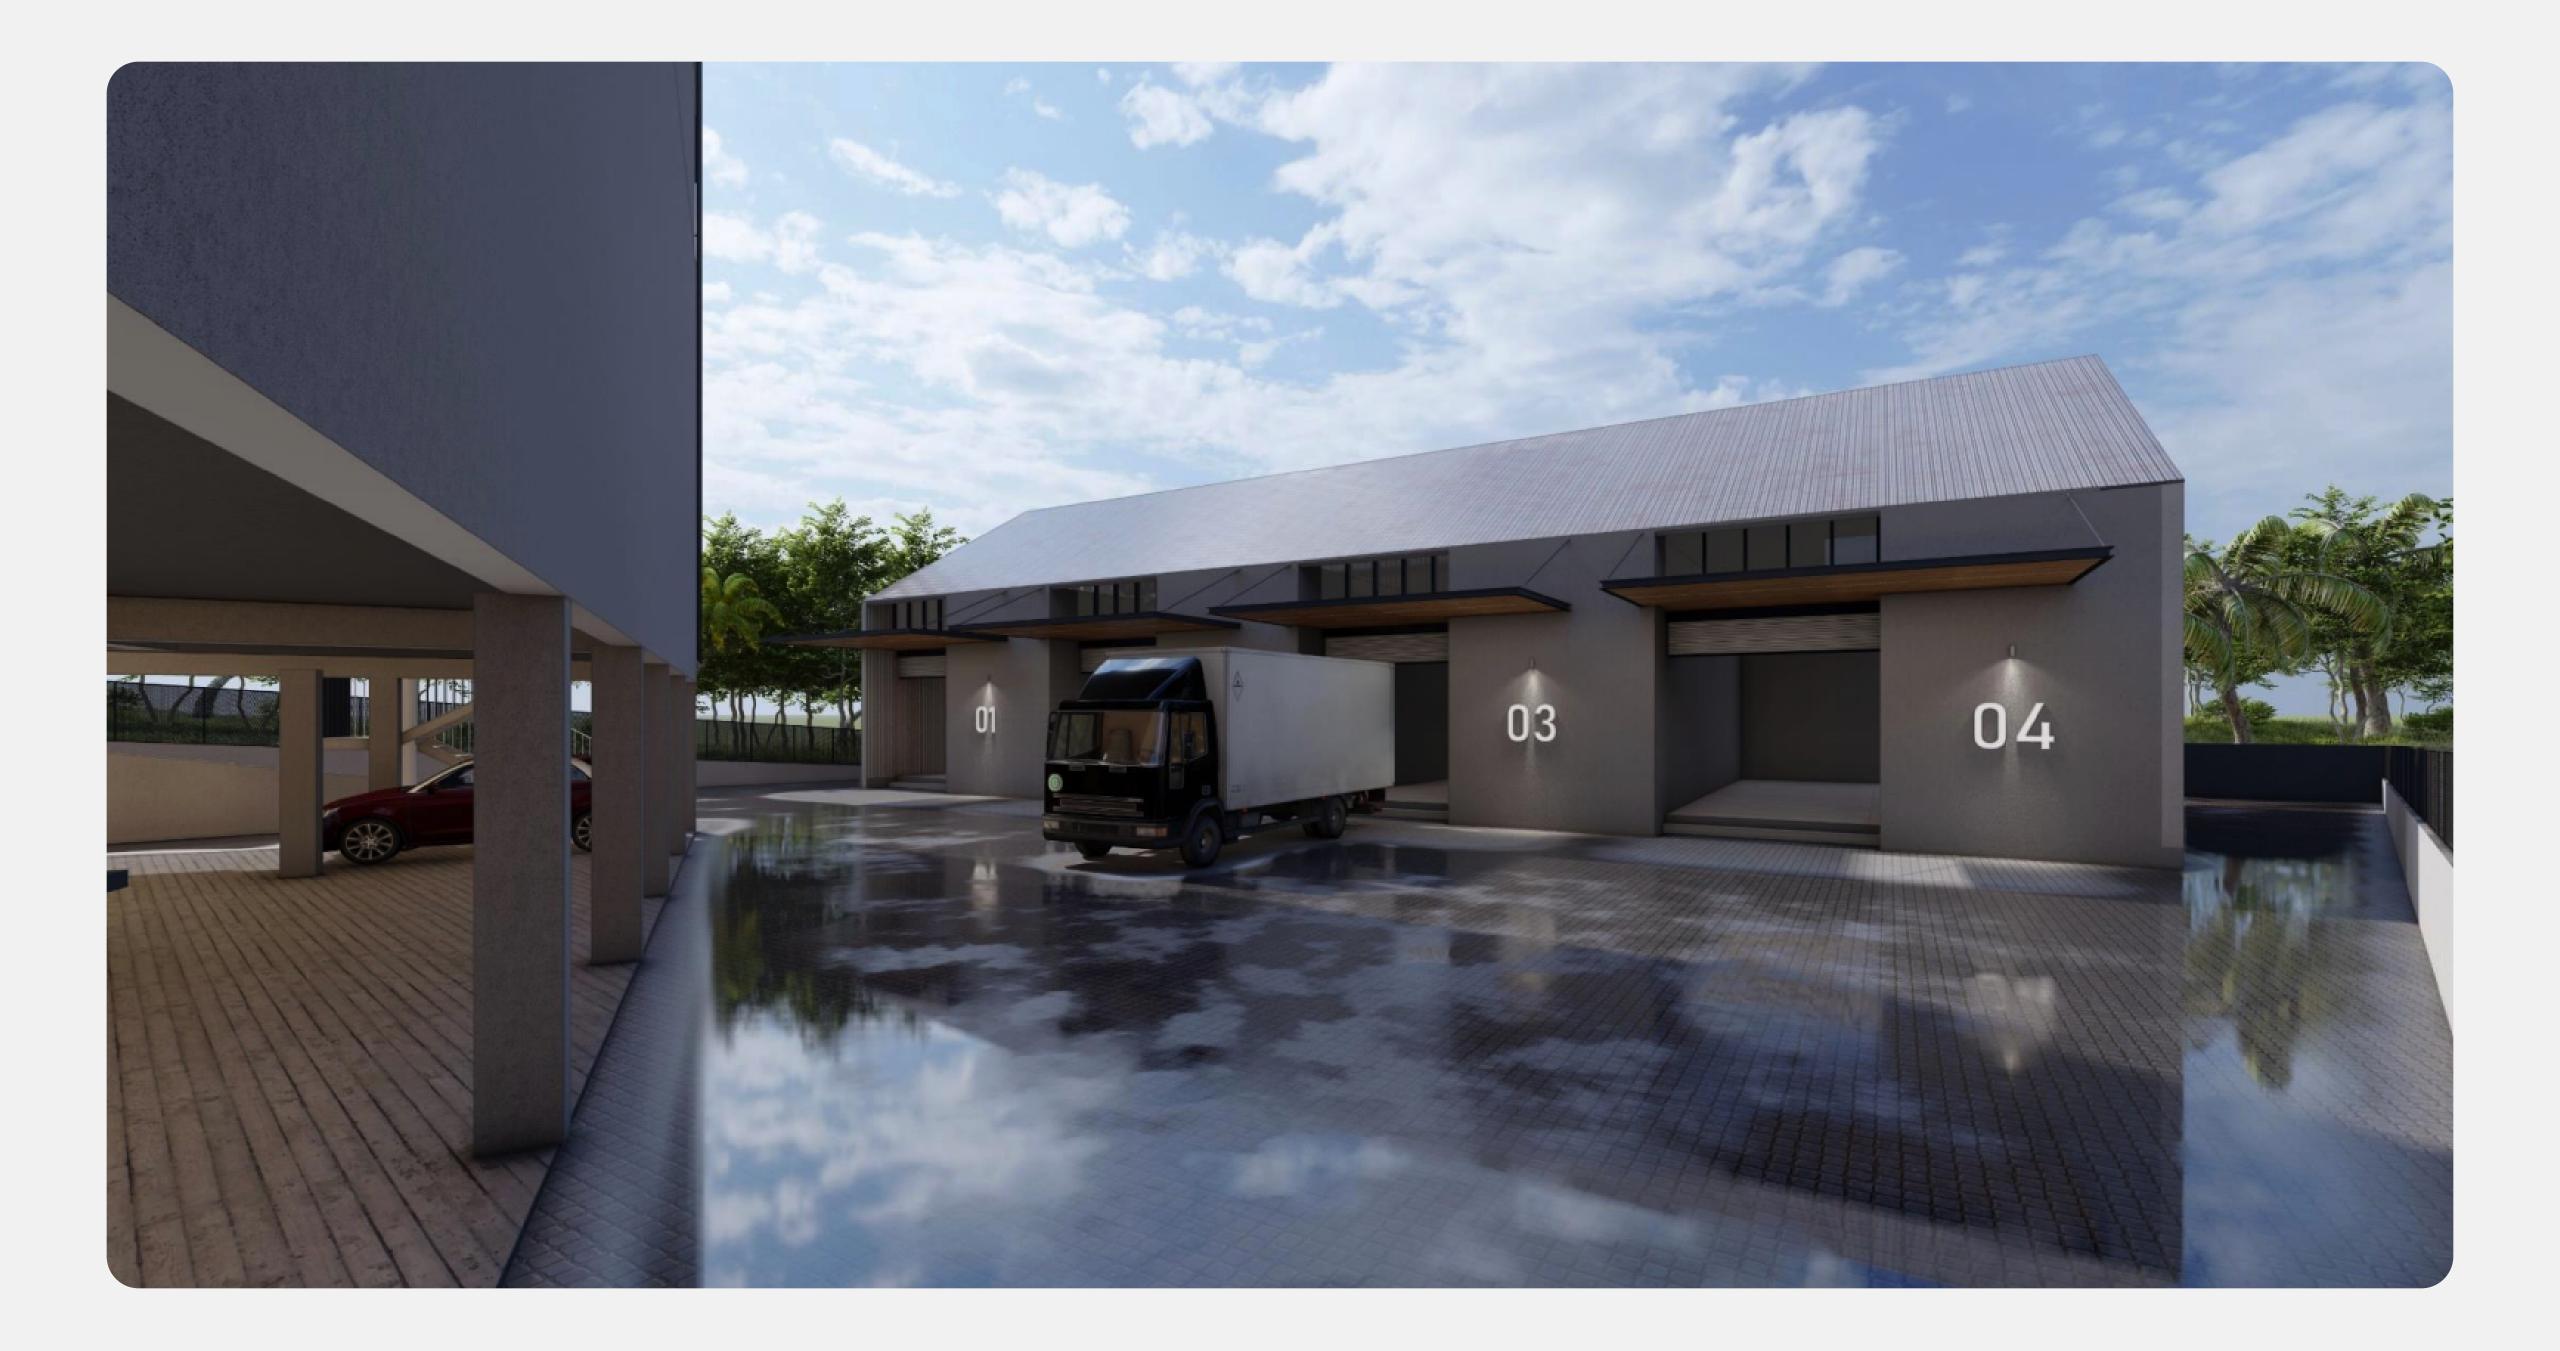

# Inow the

Trinity is a two-story business center designed to cater to contemporary business needs while embodying a modern aesthetic and infrastructure. Comprising a total floor area of 12588 SQFT, 1169 SQM, this commercial facility is strategically organized to promote optimal functionality. The exterior facade is characterized by sleek and sophisticated architectural elements, featuring a combination of glass, steel, and other high-quality materials that not only provide a visually appealing appearance but also ensure durability and sustainability. Trinity comes equipped with a top-tier warehouse, meticulously crafted to provide your business with an unparalleled storage and distribution solution. It enjoys excellent connectivity to major transportation hubs and is optimised to utilise every square foot for efficient storage.

# Key Features

12588 SQFT complex

Warehouse of 3920 SQFT

Ρ