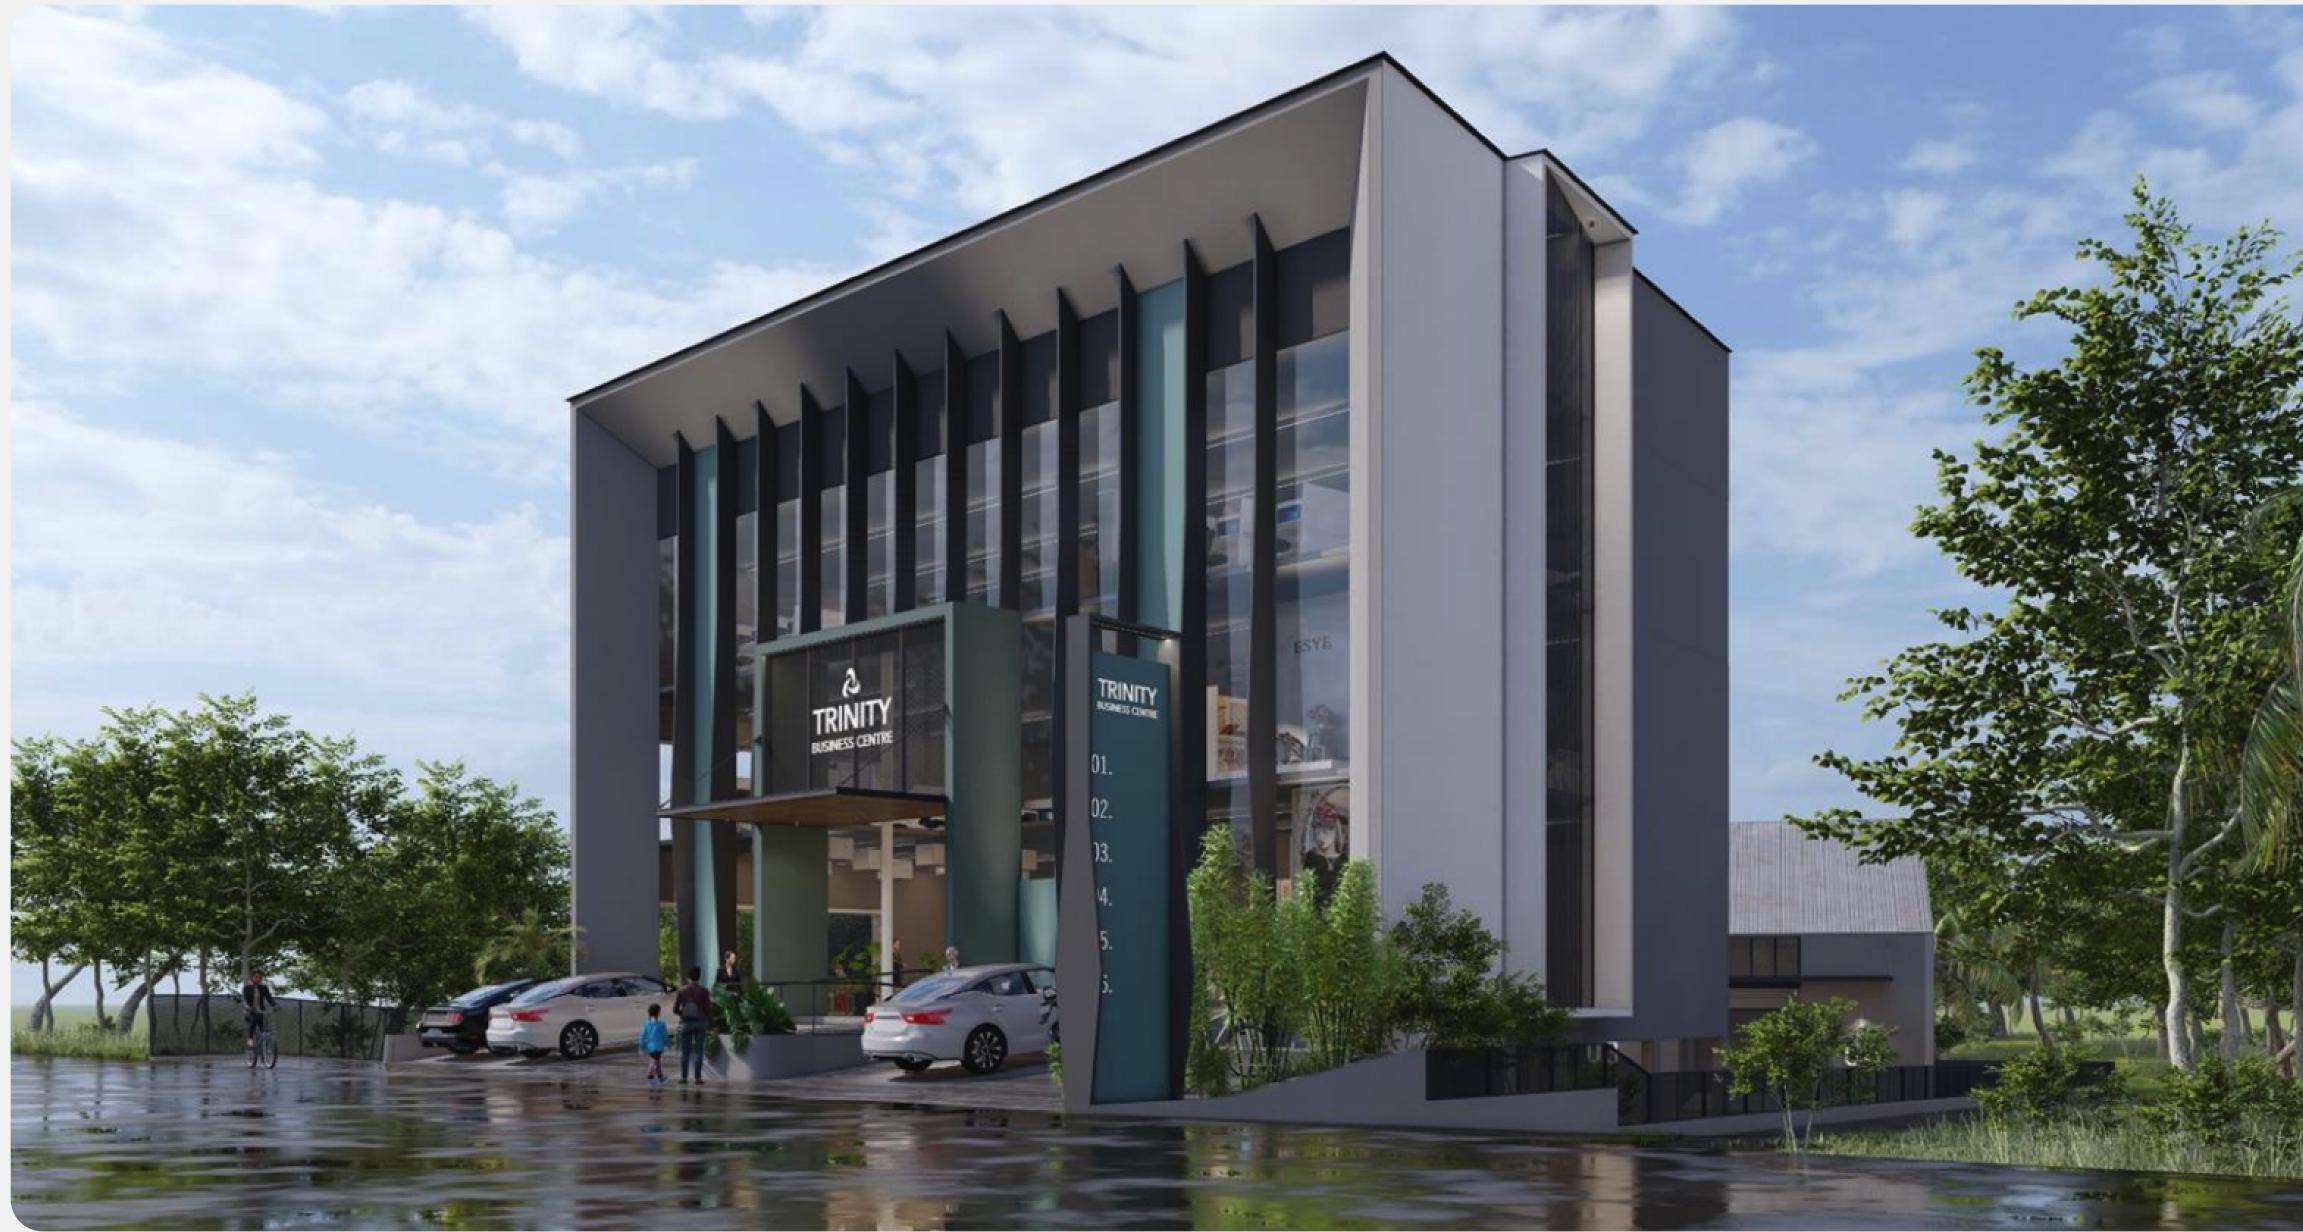

# Inow the

Trinity is a two-story business center designed to cater to contemporary business needs while embodying a modern aesthetic and infrastructure. Comprising a total floor area of 12588 SQFT, 1169 SQM, this commercial facility is strategically organized to promote optimal functionality. The exterior facade is characterized by sleek and sophisticated architectural elements, featuring a combination of glass, steel, and other high-quality materials that not only provide a visually appealing appearance but also ensure durability and sustainability. Trinity comes equipped with a top-tier warehouse, meticulously crafted to provide your business with an unparalleled storage and distribution solution. It enjoys excellent connectivity to major transportation hubs and is optimised to utilise every square foot for efficient storage.