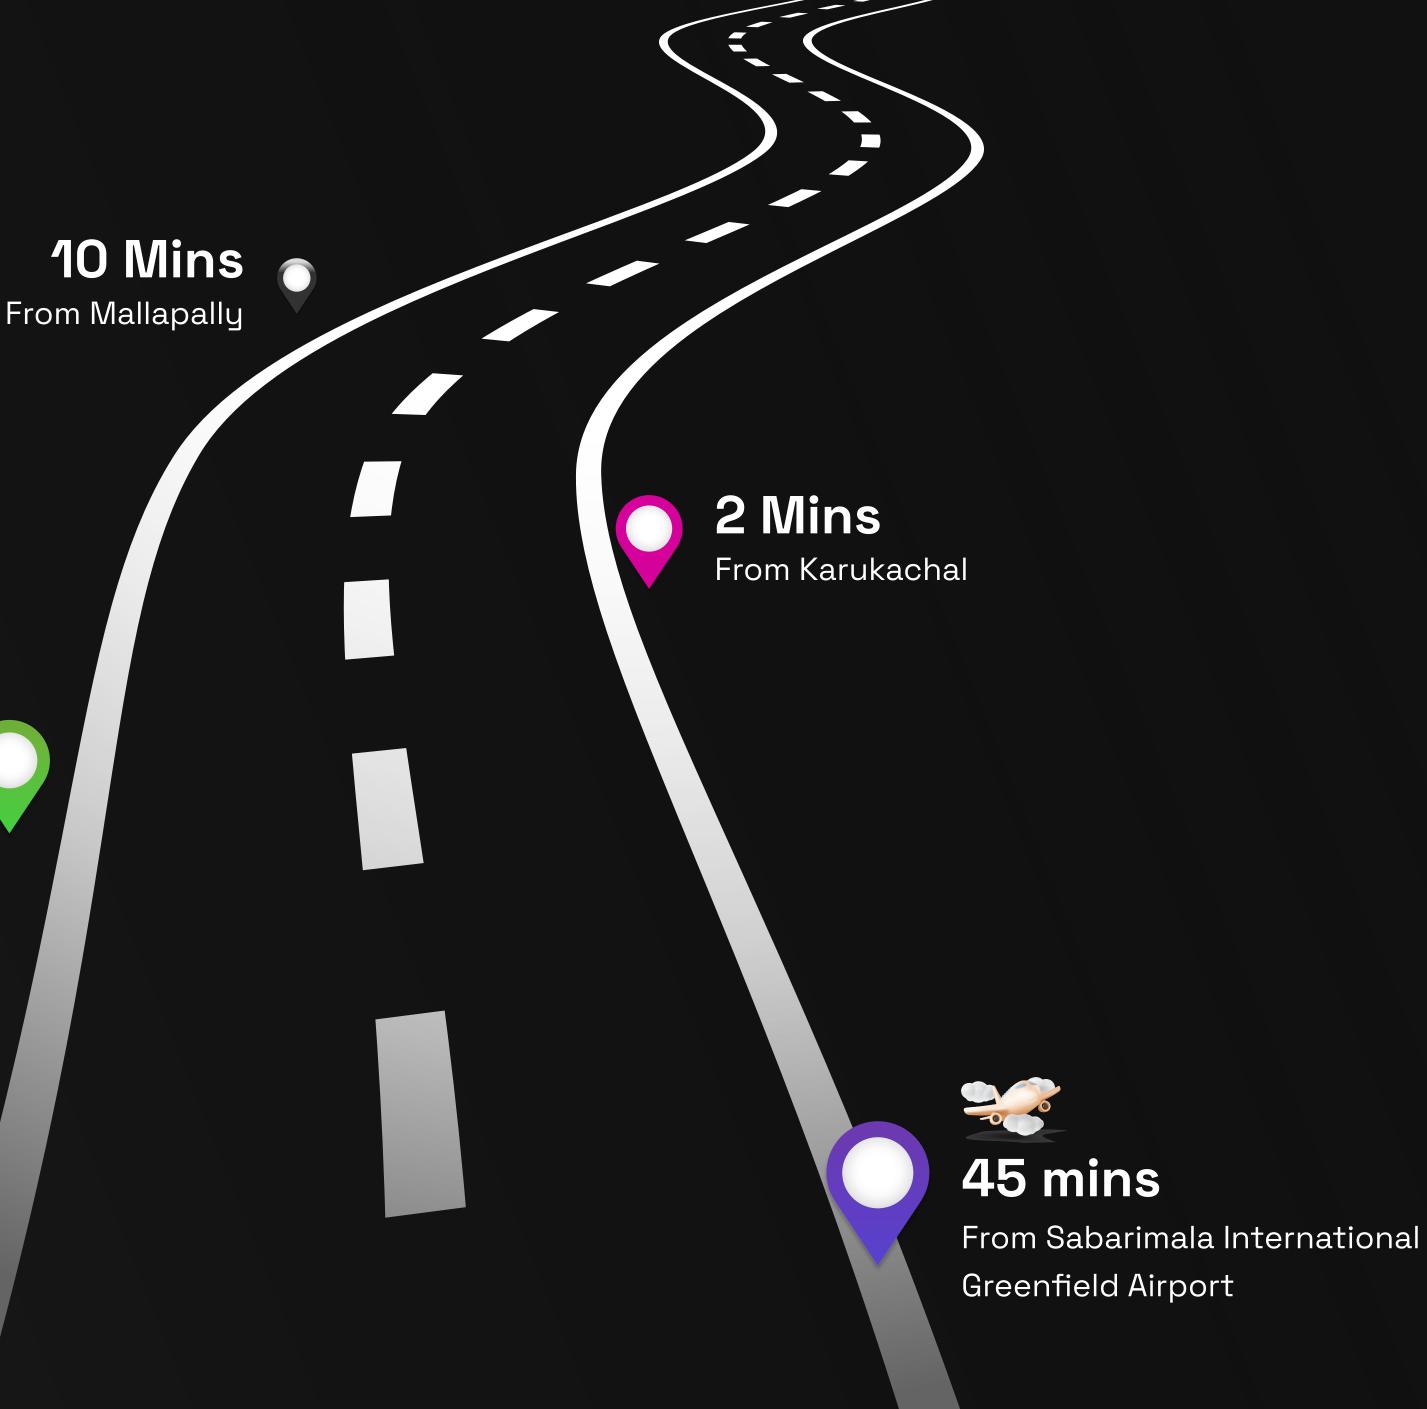

## The loea Location

#### Facing State Highway 9

(Kottayam - Kozhencherry road)